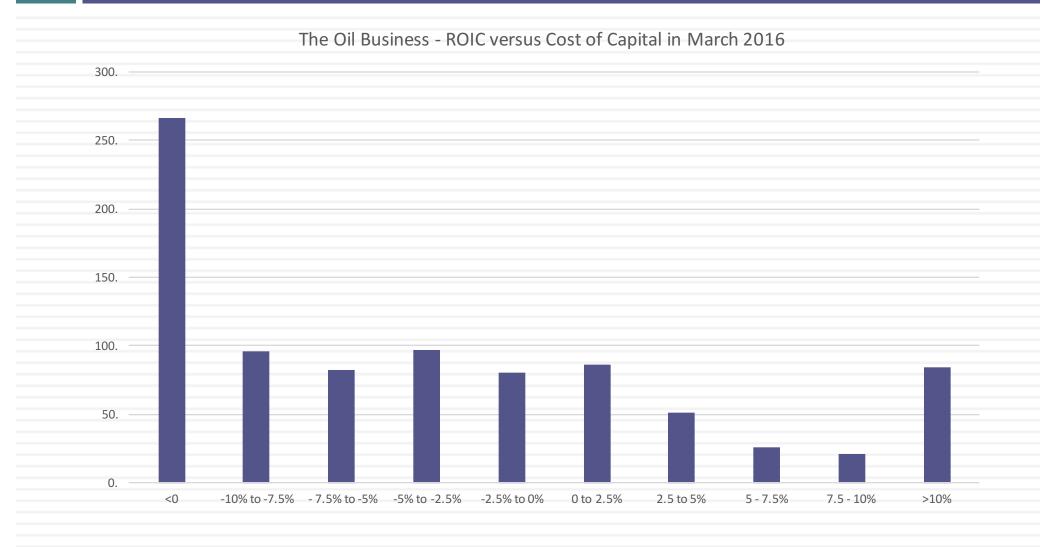

|
| Value per share           | \$ 13.82     |             |                              |             |            |                        |                |                     |

# Valuing Synergy

- Assume that \$47 billion is a fair stand-alone value for BG.
   The premium paid on the acquisition was approximately \$23 billion and one reason provided was synergy.
- What is the synergy that you see in this deal and where would you expect it to show up on the consolidated entity's financials?
- a) Higher cash flows today (cost cutting)
- b) Higher growth in the future (from reserves)
- c) Lower risk (from ?)
- d) Something else
- □ How would you value this synergy?

# A tangent: How do Shell's existing

# investments measure up?



# The Oil Sector: ROIC vs Cost of Capital



61

# Relative to your peer group..

| Company Name                                               | ROIC    | Cost of capital in US\$ | ROIC - Cost of Capital |
|------------------------------------------------------------|---------|-------------------------|------------------------|
| Exxon Mobil Corporation (NYSE:XOM)                         | 7.38%   | 9.94%                   | -2.56%                 |
| PetroChina Co. Ltd. (SEHK:857)                             | 2.74%   | 11.07%                  | -8.33%                 |
| Chevron Corporation (NYSE:CVX)                             | 0.55%   | 9.69%                   | -9.14%                 |
| Royal Dutch Shell plc (ENXTAM:RDSA)                        | 0.67%   | 9.91%                   | -9.24%                 |
| TOTALS.A. (ENXT