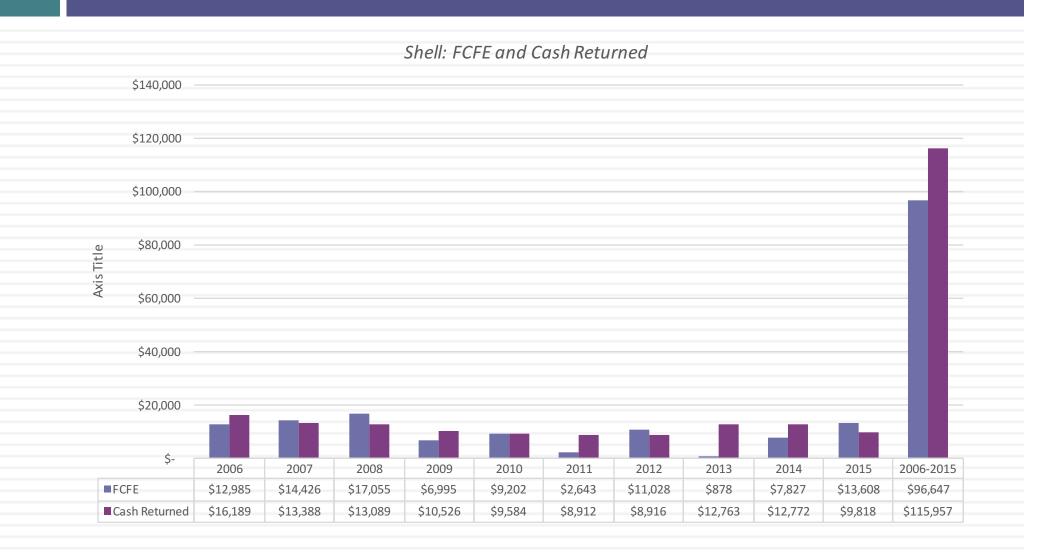

|            |            |            |            |            | \$671      | \$609     |
| Capital Expenditure               | \$(22,922) | \$(24,576) | \$(35,065) | \$(26,516) | \$(26,940) | \$(26,301) | \$(32,576) | \$(39,975) | \$(31,676) | \$(26,131 |
| - Change in WC                    | \$4,052    | \$6,206    | \$(7,935)  | \$2,331    | \$5,929    | \$6,471    | \$(3,391)  | \$(2,988)  | \$(6,405)  | \$(5,521  |
| - *(Debt repaid - Debt<br>issued) | \$(2,106)  | \$(1,314)  | \$(4,826)  | \$(10,701) | \$(9,256)  | \$7,124    | \$17       | \$(5,395)  | \$(357)    | \$(14,891 |
| FCFE                              | \$12,985   | \$14,426   | \$17,055   | \$6,995    | \$9,202    | \$2,643    | \$11,028   | \$878      | \$7,827    | \$13,60   |

#### Shell: Cash Returned vs FCFE



#### The Oil Sector: Dividend Payout Ratios



### Dividends across the peer group..

| Company Name                                               | Payout ratio | Dividend Yield | Trailing Net Income | Dividends   | FCFE                 | Dividends + Buybacks |  |
|------------------------------------------------------------|--------------|----------------|---------------------|-------------|----------------------|----------------------|--|
| Exxon Mobil Corporation (NYSE:XOM)                         | 59.98%       | 3.68%          | \$19,940.00         | \$11,960.00 | \$3,589.00           | \$18,563.00          |  |
| PetroChina Co. Ltd. (SEHK:857)                             | 65.86%       | 1.95%          | \$6,564.00          | \$4,323.20  | -\$1,785.75          | \$4,323.20