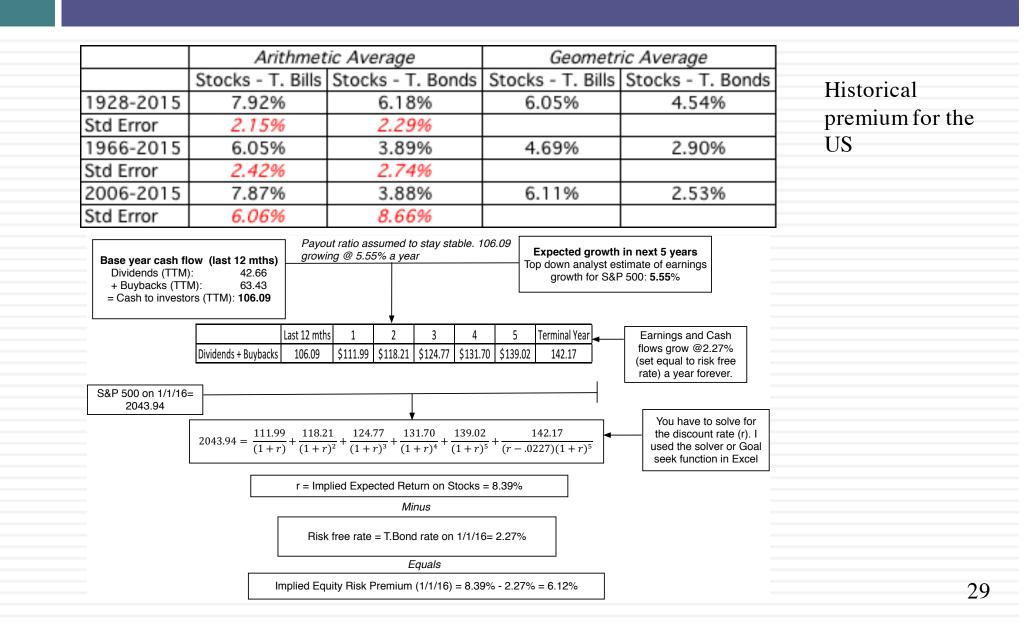

rate.
- If you can find a government bond rate in that currency, but that government is not viewed as default free, you have to adjust that rate to get to a risk free rate.
  - The Nigerian Government has a 10-year Naira denominated bond with an interest rate of 11.75%.
  - The Nigerian Government has a local currency sovereign rating of Ba3 and the default spread on that rating is 3.99%.
  - Nigerian Naira Risk free rate = 11.75% 3.99% = 7.76%
- If you cannot find long term bonds denominated in the currency, you can use a synthetic risk free rate = expected inflation in that currency + expected real interest rate, with the US TIPs rate standing in for the latter.

## Risk free rates by currency: March 2016



27

#### But the risk free rate is "too low"



## II. The Equity Risk Premium



# Country Risk: Look at a country's bond rating and default spreads as a start

- In this approach, the country equity risk premium is set equal to the default spread for the country, estimated in one of three ways:
  - The default spread on a dollar denominated bond issued by the country. (In January 2016, that spread was 5.08% for the Brazilian \$ bond)
  - The sovereign CDS spread for the country. In January 2016, the ten year CDS spread for Brazil was 5.19%.
  - The default spread based on the local currency rating for the country. Brazil's sovereign local currency rating is Baa3 and the default spread for a Baa2 rated sovereign was about 2.44% in January 2016.
- Many analysts add this default spread to the US risk premium to come up with a risk premium for a country. This would yiel