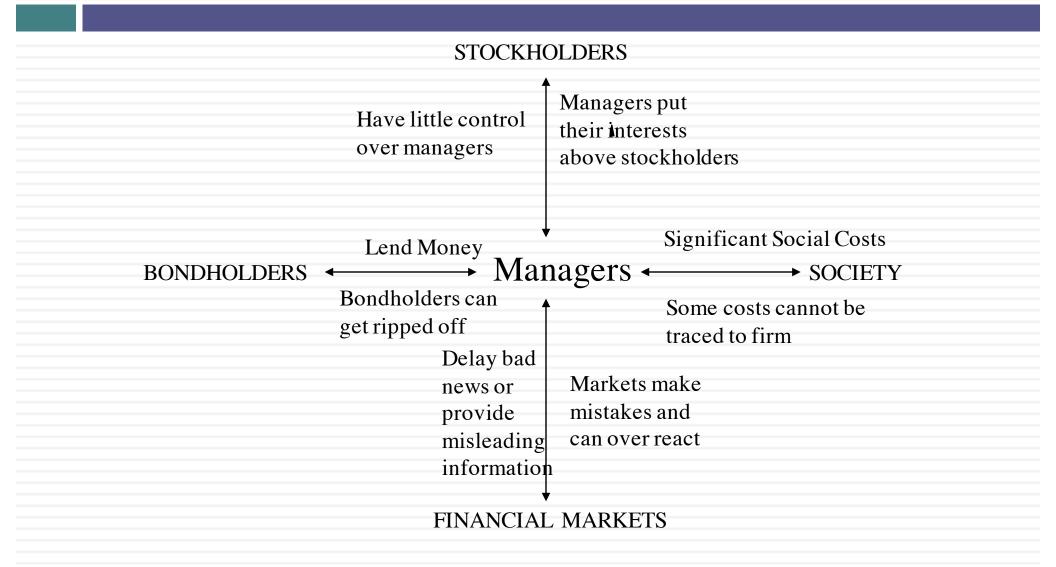

The Investment Decision The Dividend Decision The Financing Decision Invest in assets that earn a If you cannot find investments Find the right kind of debt return greater than the that make your minimum for your firm and the right minimum acceptable hurdle acceptable rate, return the cash mix of debt and equity to to owners of your business rate fund your operations Maximize the value of the business (firm)

#### The Objective in Decision Making

- In traditional corporate finance, the objective in decision making is to maximize the value of the firm.
- A narrower objective is to maximize stockholder wealth. When the stock is traded and markets are viewed to be efficient, the objective is to maximize the stock price.



#### The Classical Objective Function



5

#### What can go wrong?



# The Old Royal Dutch Shell

| Shareholders       Shareholders         Reyal Dutch       The "Shell" Transport and Trading Company, p.Lc.         Unled Kingdom       40% interest in the Group         Koyal Dutch/Shell Group       40% interest in the Group         Reyal Dutch/Shell Group       Unled Kingdom         Image: Shell Petroleum N.V.       The Shell Petroleum Company United Unled Kingdom         Image: Shell Petroleum N.V.       The Shell Petroleum Company United Unled Kingdom         Image: Shell Petroleum N.V.       Image: Shell Petroleum Companies         Image: Shell Petroleum Companies       Image: Shell Petroleum Companies         Image: Shell Petroleum Companies       Image: Shell Petroleum Companies         Image: Companies       Image: Companies         Image: Companies