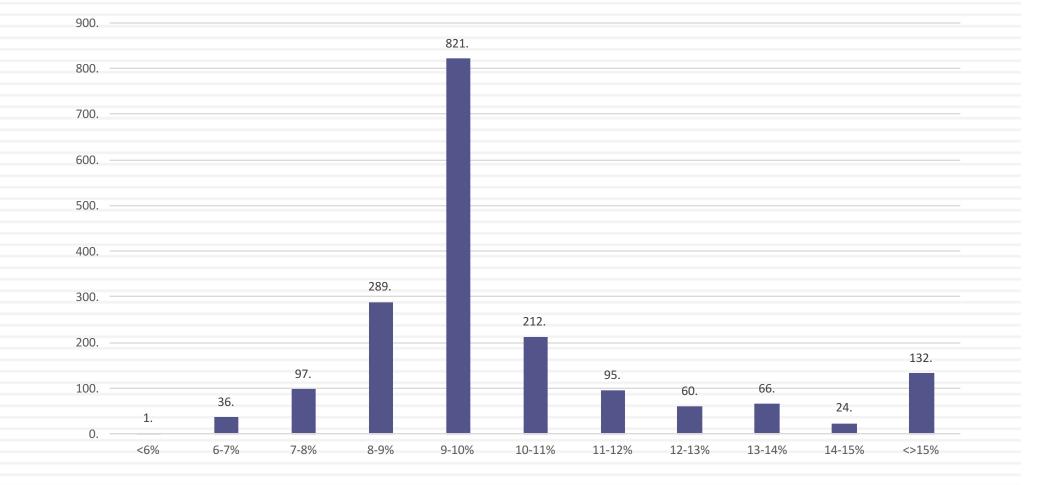

1-.25) = 2.33%

# Current Cost of Capital: Shell

| Business   | Cost of<br>Equity | E/(D+E) | Pre-tax Cost<br>of Debt | After-tax<br>Cost of<br>debt | D/(D+E) | Cost of<br>Capital |
|------------|-------------------|---------|-------------------------|------------------------------|---------|--------------------|
| Upstream   | 13.47%            | 76.55%  | 3.10%                   | 2.33%                        | 23.45%  | 10.86%             |
| Downstream | 10.63%            | 76.55%  | 3.10%                   | 2.33%                        | 23.45%  | 8.68%              |
| Shell      | 12.24%            | 76.55%  | 3.10%                   | 2.33%                        | 23.45%  | 9.91%              |

# The Oil Business: Cost of Capital

Cost of Capital - Oil Companies in March 2016



# Relative to your peer group..

| Company Name                                    | Country       | Bottom up levered<br>beta | Cost of equity in<br>US\$ | Pre-tax cost of debt in<br>US \$ | After-tax cost of debt in<br>US \$ | Cost of capital in<br>US\$ |
|-------------------------------------------------|---------------|---------------------------|---------------------------|----------------------------------|------------------------------------|----------------------------|
| Exxon Mobil Corporation (NYSE:XOM)              | United States | 1.4456                    | 10.94%                    | 3.02%                            | 1.81%                              | 9.94%                      |
| PetroChina Co. Ltd. (SEHK:857)                  | China         | 1.8570