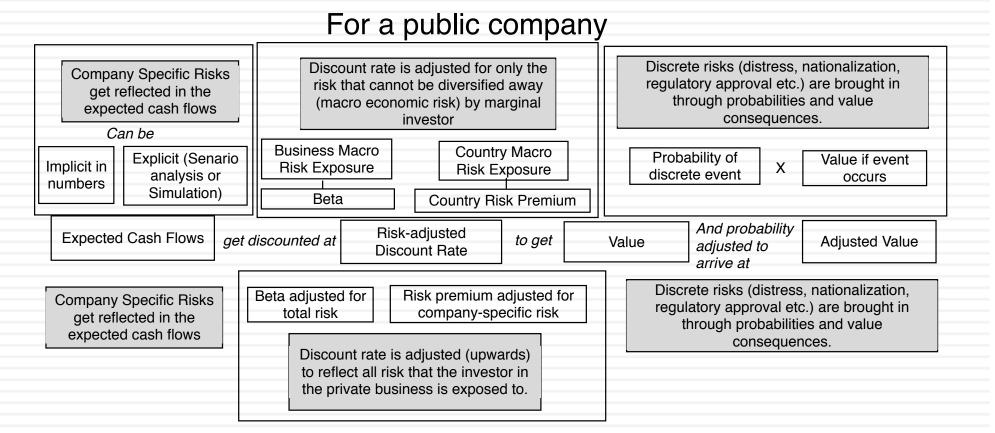

the macro economic environment.

#### Discrete versus continuous uncertainty

- <u>Discrete risk</u>: Risks that lie dormant for periods but show up at points in time. (Examples: A drug working its way through the FDA pipeline may fail at some stage of the approval process or a company in Venezuela may be nationalized)
- <u>Continuous risk</u>: Risks changes in interest rates or economic growth occur continuously and affect value as they happen.

#### Your biggest driver (and no surprise) is..



Revenue — Oil price

18

# Though you do have some power to alter your income..



## The geography of your reserves..



#### Shell and BG Upstream Combination

Source: Royal Dutch Shell plc

## Your secondary driver..

#### PRS Composite Risk Scores by Country July 2015



#### A Risk Template



For a private business

#### Risk and Discount Rates: The Models



## Inputs required to use the CAPM -

- The capital asset pricing model yields the following expected return:
  - Expected Return = Riskfree Rate+ Beta \* (Expected Return on the Market Portfolio - Riskfree Rate)
- □ To use the model we need three inputs:
  - a. The current risk-free rate
  - The expected market risk premium (the premium expected for investing in risky assets (market portfolio) over the riskless asset)
  - c. The beta of the asset being analyzed.

#### I. A Riskfree Rate

- On a riskfree asset, the actual return is equal to the expected return. Therefore, there is no variance around the expected return.
- For an investment to be riskfree, then, it has to have
  - No default risk
  - No reinvestment risk