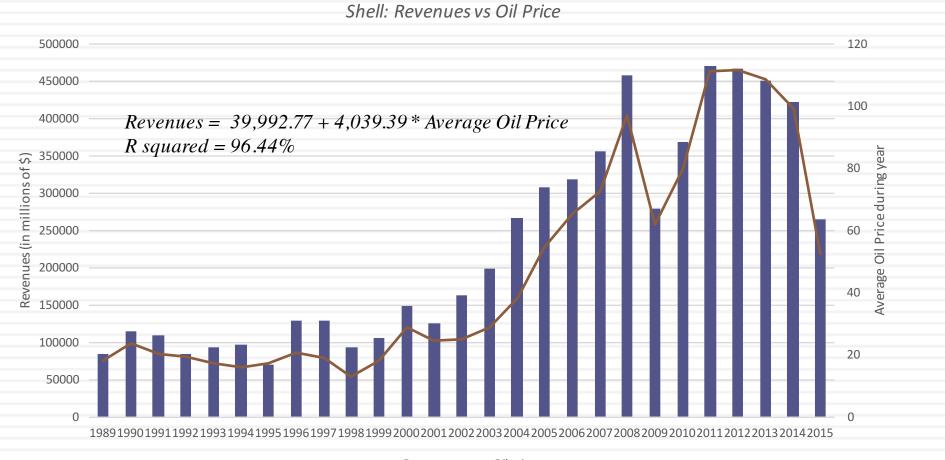

y versus Macro uncertainty

- <u>Micro uncertainty</u> refers to uncertainty about the potential market for a firm's products, the competition it will face and the quality of its management team.
- <u>Macro uncertainty</u> reflects the reality that your firm's fortunes can be affected by changes in the macro economic environment.

#### Discrete versus continuous uncertainty

- <u>Discrete risk</u>: Risks that lie dormant for periods but show up at points in time. (Examples: A drug working its way through the FDA pipeline may fail at some stage of the approval process or a company in Venezuela may be nationalized)
- <u>Continuous risk</u>: Risks changes in interest rates or economic growth occur continuously and affect value as they happen.

#### Your biggest driver (and no surprise) is..



Revenue — Oil price

18

# Though you do have some power to alter your income..



## The geography of your reserves..



#### Shell and BG Upstream Combination

Source: Royal Dutch Shell plc

## Your secondary driver..

#### PRS Composite Risk Scores by Country July 2015



#### A Risk Template



For a private business

#### Risk and Discount Rates: The Models



## Inputs required to use the CAPM -

- The capital asset pricing model yields the following expected return:
  - Expected Return = Riskfree Rate+ Beta \* (Expected Return on the Market Portfolio - Riskfree Rate)
- □ To use the model we need three inputs:
  - a. The current risk-free rate
  - The expected market risk premium (the premium expected for investing in risky assets (market portfolio) over the riskless asset)
  - c.