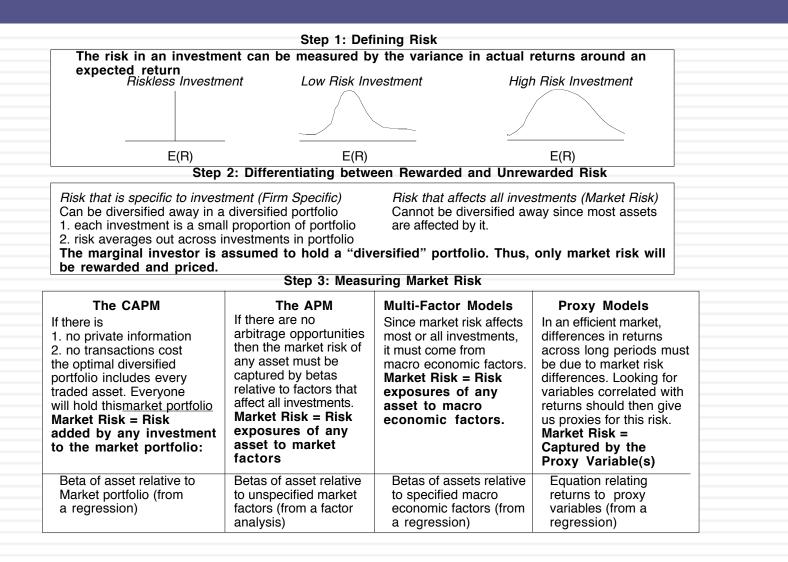

ertainty

- <u>Discrete risk</u>: Risks that lie dormant for periods but show up at points in time. (Examples: A drug working its way through the FDA pipeline may fail at some stage of the approval process or a company in Venezuela may be nationalized)
- <u>Continuous risk</u>: Risks changes in interest rates or economic growth occur continuously and affect value as they happen.

#### Your biggest driver (and no surprise) is..



Revenue — Oil price

18

# Though you do have some power to alter your income..



## The geography of your reserves..



#### Shell and BG Upstream Combination

Source: Royal Dutch Shell plc

## Your secondary driver..

#### PRS Composite Risk Scores by Country July 2015



#### A Risk Template



For a private business

#### Risk and Discount Rates: The Models



## Inputs required to use the CAPM -

- The capital asset pricing model yields the following expected return:
  - Expected Return = Riskfree Rate+ Beta \* (Expected Return on the Market Portfolio - Riskfree Rate)
- □ To use the model we need three inputs:
  - a. The current risk-free rate
  - The expected market risk premium (the premium expected for investing in risky assets (market portfolio) over the riskless asset)
  - c. The beta of the asset being analyzed.

#### I. A Riskfree Rate

- On a riskfree asset, the actual return is equal to the expected return. Therefore, there is no variance around the expected return.
- For an investment to be riskfree, then, it has to have
  - No default risk
  - No reinvestment risk
  - 1. <u>Time horizon matters</u>: Thus, the riskfree rates in valu