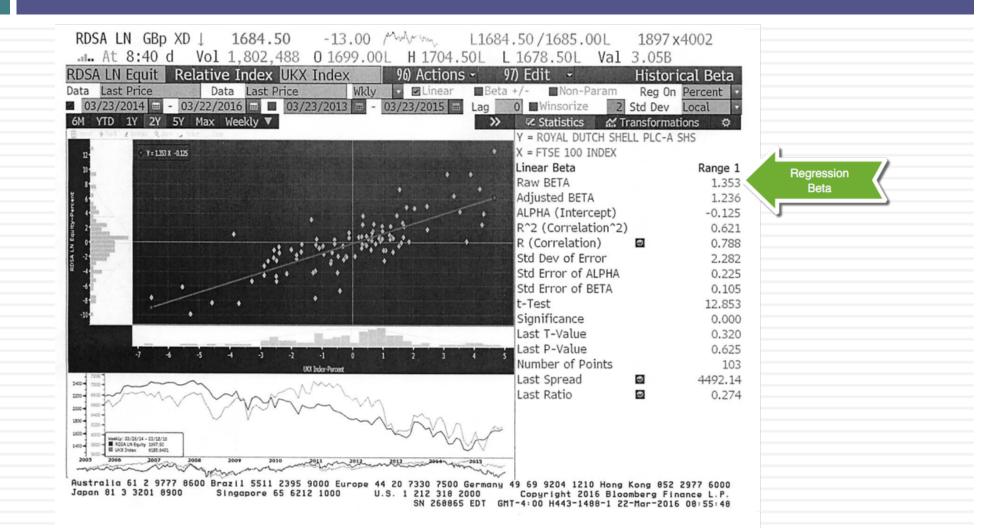

| 13307                | 2.93%      | 9.60%  |
| Rest of Latin America | 576                  | 0.13%      | 10.78% |
| Royal Dutch Shell     | 454326               | 100.00%    | 8.26%  |
|                       |                      |            |        |

# Implications for Investing

<u>Implication 1</u>: A Shell investment in Canada, in any given business or currency, will require a lower cost of equity than an equivalent investment in Nigeria or Brazil.
 <u>Implication 2</u>: Given the divergence of ERP within the Middle East and Asia, an investment in Oman is safer than an investment in Brunei or Iraq.
 <u>Implication 3</u>: The ERP in some parts of the world that

Shell operates in can change dramatically overnight.

#### Estimating Beta: The Regression Approach



#### And another regression...



### And yet another one..



37

# **Determinants of Betas**



# Breaking down the Oil Business



# Bottom up beta for Shell..

Shell classifies its business into upstream (exploration and development) and downstream.

|            | Revenues (2015) | Earnings (2015) | Revenues (2013-15) | Earnings (2013-15) | % of firm | Unlevered Beta |  |
|------------|-----------------|-----------------|--------------------|--------------------|-----------|----------------|--|
| Upstream   | \$53,927        | \$(5,663)       | \$239,125          | \$22 <i>,</i> 816  | 56.56%    | 1.13           |  |
| Downstream | \$237,746       | \$10,243        | \$1,020,219        | \$17,523           | 43.44%    | 0.85           |  |
| Corporate  | \$96            | \$(425)