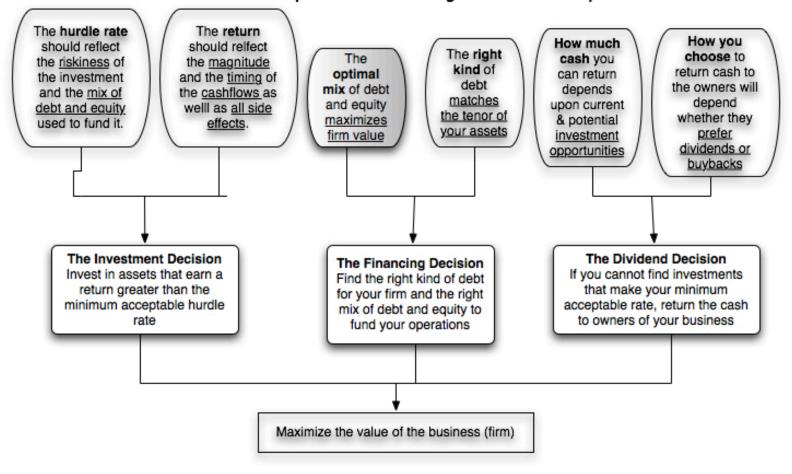

#### **First Principles** Corporate Finance: The Big Picture The hurdle rate The return How you How much should reflect should relfect The right choose to The cash you the magnitude the riskiness of kind of return cash to optimal can return the investment and the timing of debt the owners will mix of debt depends and the mix of the cashflows as matches depend and equity upon current well as all side debt and equity the tenor of whether they & potential maximizes used to fund it. effects. your assets prefer firm value investment dividends or opportunities buybacks The Investment Decision The Dividend Decision The Financing Decision Invest in assets that earn a If you cannot find investments Find the right kind of debt return greater than the that make your minimum for your firm and the right minimum acceptable hurdle acceptable rate, return the cash mix of debt and equity to to owners of your business rate fund your operations Maximize the value of the business (firm)