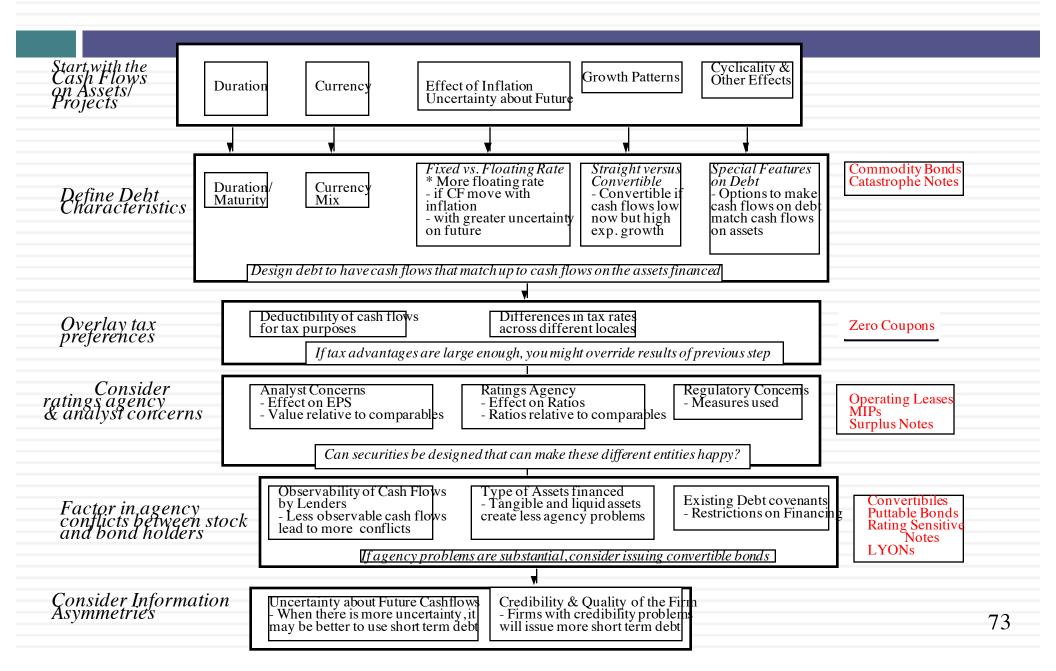

| 61.72%                       | 71.44%                       | 161.25%                        | 6.93            |
| Ecopetrol SA (BVC:ECOPETROL)            | \$14,650.30              | \$17,140.40                          | 50.87%                        | 53.92%                       | 103.52%                      | 117.00%                        | 3.16            |

# A Framework for Getting to the Optimal



# Shell's Pathways to the Optimal



### Designing Debt: The Fundamental Principle

- The objective in designing debt is to make the cash flows on debt match up as closely as possible with the cash flows that the firm makes on its assets.
- By doing so, we reduce our risk of default, increase debt capacity and increase firm value.



### Designing Debt: Bringing it all together



### Designing Shell's debt

- What is the duration of a typical project for Shell?
  - Very short term (< 1 year)</p>
  - Short term (1-3 years)
  - Medium term (3-5 years)
  - Long term
- □ What currency are your cash flows in?
- How much pricing power do you have (to deal with changes in inflation)?
  - None. We are price takers
  - Some.
  - A great deal.
- What macro-economic variables most affect your cash flows?

#### Analyzing Shell's Current Debt



#### **First Principles** Chapter 10: Dividend Policy The hurdle rate The return How you How much should reflect should relfect The right choose to The cash you the riskiness of the magnitude kind of return cash to optimal can return the investment and the timing of debt the owners will depends mix of debt the cashflows as and the mix