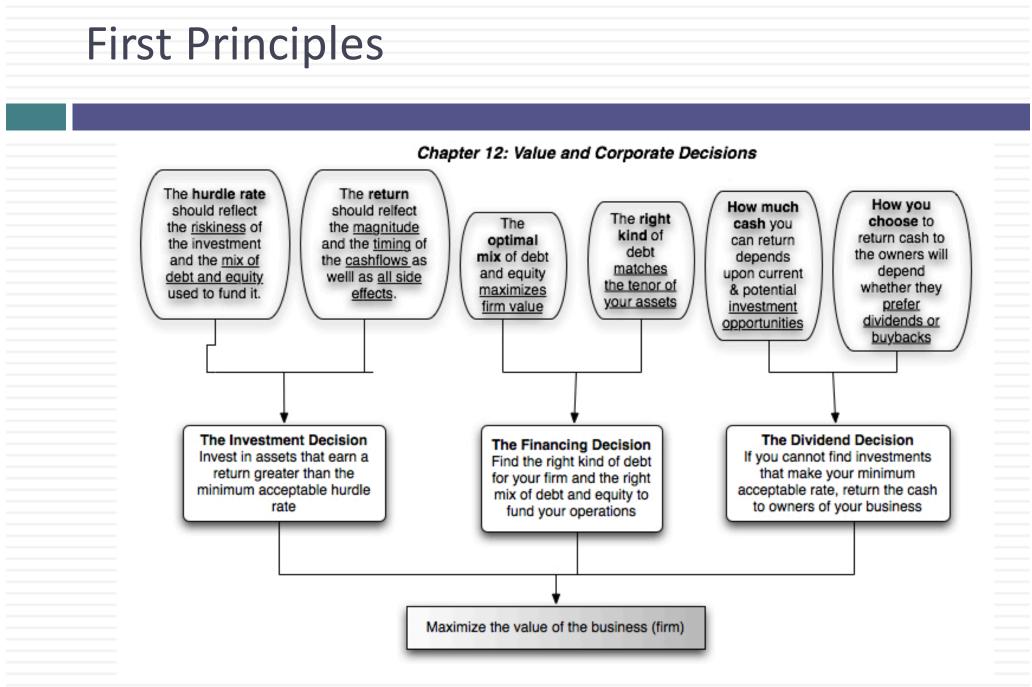

#### **First Principles** Corporate Finance: The Big Picture The hurdle rate The return How you How much should reflect should relfect The right choose to The cash you the magnitude the riskiness of kind of return cash to optimal can return the investment and the timing of debt the owners will mix of debt depends and the mix of the cashflows as matches depend and equity upon current well as all side debt and equity the tenor of whether they & potential maximizes used to fund it. effects. your assets prefer firm value investment dividends or opportunities buybacks The Investment Decision The Dividend Decision The Financing Decision Invest in assets that earn a If you cannot find investments Find the right kind of debt return greater than the that make your minimum for your firm and the right minimum acceptable hurdle acceptable rate, return the cash mix of debt and equity to to owners of your business rate fund your operations Maximize the value of the business (firm)