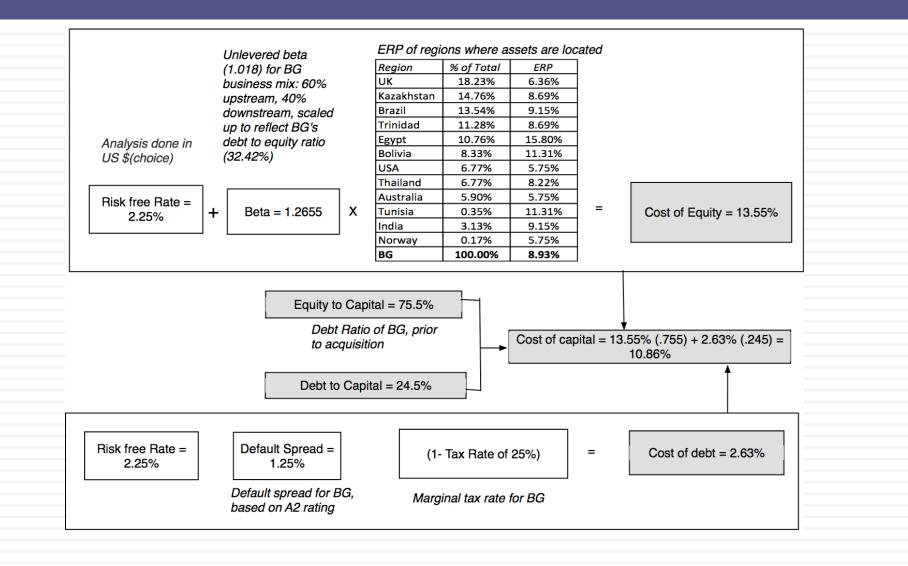

| 1 652.5                   | 91.9            | 1839.7         |    |
| As at 31 December 2011 (SEC)      | -                  | 9.0             | 137.2         | 2.3                                            | 1737.4                    | 92.4            | 1978.3         |    |
|                                   | Australia<br>mmbbl | Africa<br>mmbbl | Asia<br>mmbbl | North America<br>and the<br>Caribbean<br>mmbbl | South<br>America<br>mmbbl | Europe<br>mmbbl | Total<br>mmbbl |    |

# Estimating a cost of capital for this asset acquisition

In estimating a 'hurdle rate' to use in assessing this acquisition, what should you use as

The risk free rate?

The beta for the investment (risk)?

The equity risk premium?

The debt mix?

# Cost of capital for the BG acquisition



56

## **Expected Cashflows at BG**

A press release for the company reported that the company generated operating \$1,921 million (down from \$6.155 million in 2014) on revenues of \$16,148 million (down from \$19.2 billion in 2014).



1.65%

33.98%

Operating Income Growth (CAGR)

Median Operating Margin

# Valuing BG

|                           | BG re        |             | vill grow at<br>tling into s |             | •          | ext 5 years<br>a year. | , before       |                     |
|---------------------------|--------------|-------------|------------------------------|-------------|------------|------------------------|----------------|---------------------|
|                           | Base Year    | 1           | 2                            | 3           | 4