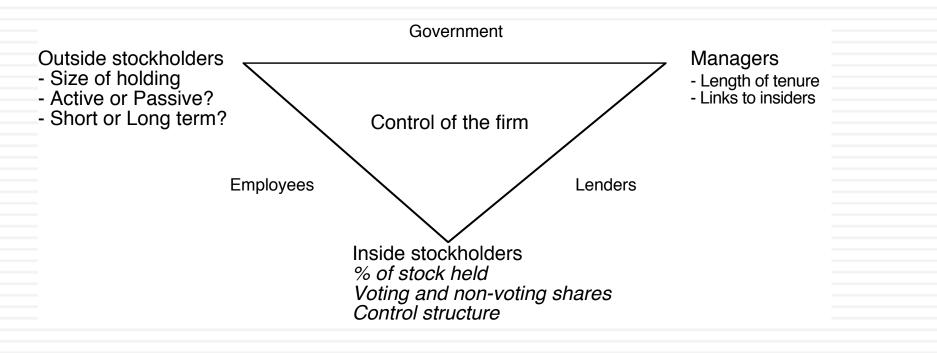

When traditional corporate financial theory breaks down, the solution is:

- 10
- To choose a different mechanism for corporate governance, i.e, assign the responsibility for monitoring managers to someone other than stockholders.
- To choose a different objective for the firm.
- To maximize stock price, but reduce the potential for conflict and breakdown:
  - Making managers (decision makers) and employees into stockholders
  - Protect lenders from expropriation
  - By providing information honestly and promptly to financial markets
  - Minimize social costs

#### A Market Based Solution



#### Application Test: Who owns/runs your firm?

- Who are the top stockholders in your firm?
- What are the potential conflicts of interests that you see emerging from this stockholding structure?



#### Who owns your equity? Shell's top stockholders in 2016 – Class A

| RDSA LN GBp XD ↓<br>At 8:39 d Vo