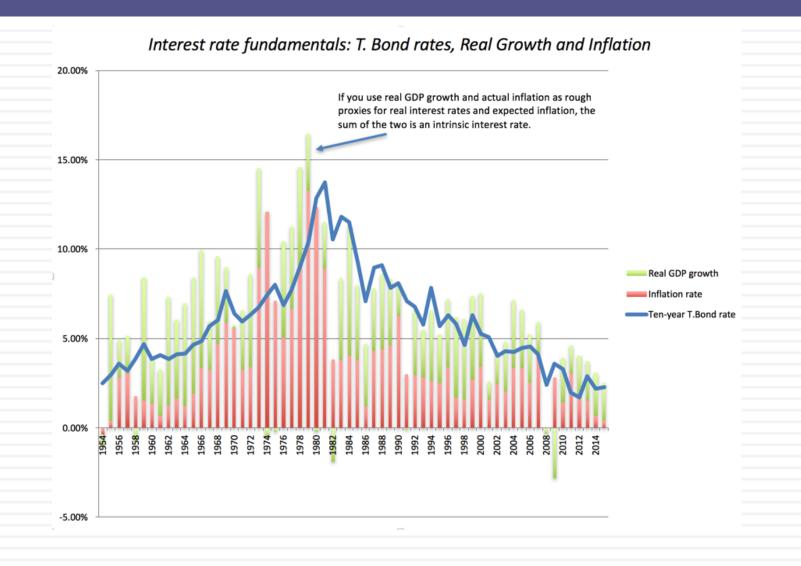

r Euro bond rate as the risk free rate.
- If you can find a government bond rate in that currency, but that government is not viewed as default free, you have to adjust that rate to get to a risk free rate.
  - The Nigerian Government has a 10-year Naira denominated bond with an interest rate of 11.75%.
  - The Nigerian Government has a local currency sovereign rating of Ba3 and the default spread on that rating is 3.99%.
  - Nigerian Naira Risk free rate = 11.75% 3.99% = 7.76%
- If you cannot find long term bonds denominated in the currency, you can use a synthetic risk free rate = expected inflation in that currency + expected real interest rate, with the US TIPs rate standing in for the latter.

## Risk free rates by currency: March 2016



27

#### But the risk free rate is "too low"



## II. The Equity Risk Premium



# Country Risk: Look at a country's bond rating and default spreads as a start

- In this approach, the country equity risk premium is set equal to the default spread for the country, estimated in one of three ways:
  - The default spread on a dollar denominated bond issued by the country. (In January 2016, that spread was 5.08% for the Brazilian \$ bond)
  - The sovereign CDS spread for the country. In January 2016, the ten year CDS spread for Brazil was 5.19%.
  - The default spread based on the local currency rating for the country. Brazil's sovereign local currency rating is Baa3 and the default spread for a Baa2 rated sovereign was about 2.44% in January 2016.
- Many analysts add this default spread to the US risk premium to come up with a risk prem