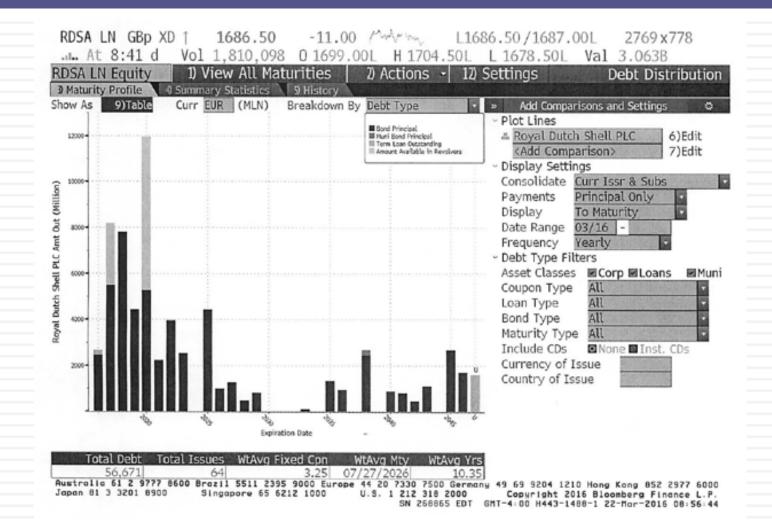

igning Debt: The Fundamental Principle

- The objective in designing debt is to make the cash flows on debt match up as closely as possible with the cash flows that the firm makes on its assets.
- By doing so, we reduce our risk of default, increase debt capacity and increase firm value.



### Designing Debt: Bringing it all together



### Designing Shell's debt

- What is the duration of a typical project for Shell?
  - Very short term (< 1 year)</p>
  - Short term (1-3 years)
  - Medium term (3-5 years)
  - Long term
- □ What currency are your cash flows in?
- How much pricing power do you have (to deal with changes in inflation)?
  - None. We are price takers
  - Some.
  - A great deal.
- What macro-economic variables most affect your cash flows?

#### Analyzing Shell's Current Debt



#### **First Principles** Chapter 10: Dividend Policy The hurdle rate The return How you How much should reflect should relfect The right choose to The cash you the riskiness of the magnitude kind of return cash to optimal can return the investment and the timing of debt the owners will depends mix of debt the cashflows as and the mix of matches depend and equity upon current debt and equity well as all side the tenor of whether they & potential maximizes used to fund it. effects. your assets prefer firm value investment dividends or opportunities buybacks The Investment Decision The Dividend Decision The Financing Decision Invest in assets that earn a If you cannot find investments Find the right kind of debt that make your minimum return greater than the for your firm and the right min