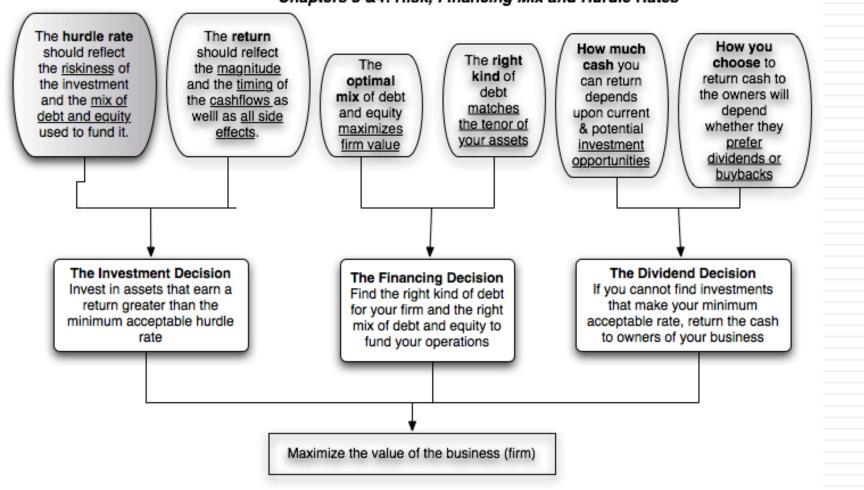

#### **First Principles** Corporate Finance: The Big Picture The hurdle rate The return How you How much should reflect should relfect The right choose to The cash you the magnitude the riskiness of kind of return cash to optimal can return the investment and the timing of debt the owners will mix of debt depends and the mix of the cashflows as matches depend and equity upon current well as all side debt and equity the tenor of whether they & potential maximizes used to fund it. effects. your assets prefer firm value investment dividends or opportunities buybacks The Investment Decision The Dividend Decision The Financing Decision Invest in assets that earn a If you cannot find investments Find the right kind of debt return greater than the that make your minimum for your firm and the right minimum acceptable hurdle acceptable rate, return the cash mix of debt and equity to to owners of your business rate fund your operations Maximize the value of the business (firm)