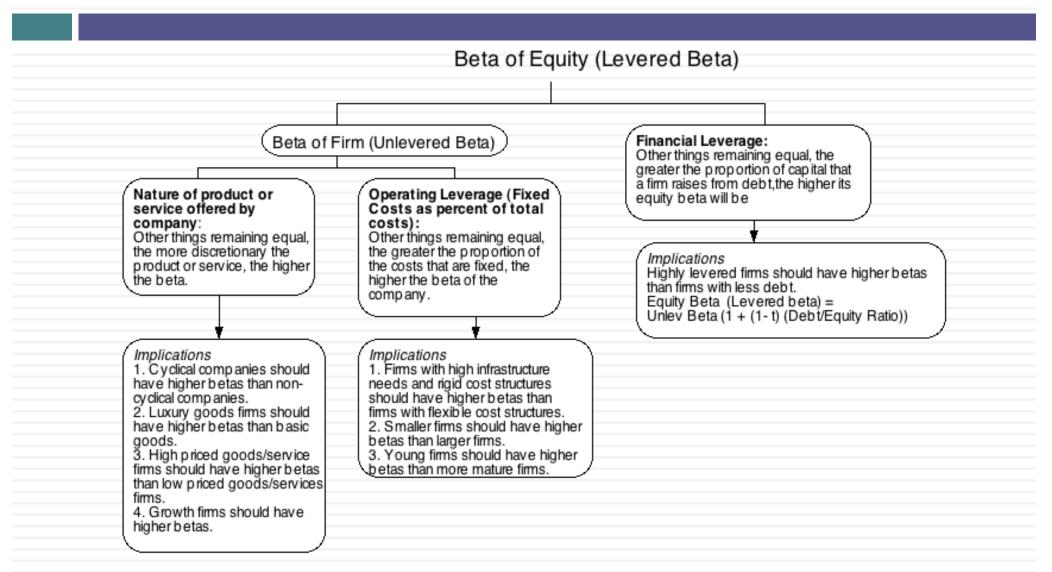

| 0.13%      | 10.78% |
| Royal Dutch Shell     | 454326               | 100.00%    | 8.26%  |
|                       |                      |            |        |

# Implications for Investing

<u>Implication 1</u>: A Shell investment in Canada, in any given business or currency, will require a lower cost of equity than an equivalent investment in Nigeria or Brazil.
 <u>Implication 2</u>: Given the divergence of ERP within the Middle East and Asia, an investment in Oman is safer than an investment in Brunei or Iraq.
 <u>Implication 3</u>: The ERP in some parts of the world that

Shell operates in can change dramatically overnight.

#### Estimating Beta: The Regression Approach



#### And another regression...



### And yet another one..



37

# **Determinants of Betas**



# Breaking down the Oil Business



# Bottom up beta for Shell..

Shell classifies its business into upstream (exploration and development) and downstream.

|            | Revenues (2015) | Earnings (2015) | Revenues (2013-15) | Earnings (2013-15) | % of firm | Unlevered Beta |  |
|------------|-----------------|-----------------|--------------------|--------------------|-----------|----------------|--|
| Upstream   | \$53,927        | \$(5,663)       | \$239,125          | \$22 <i>,</i> 816  | 56.56%    | 1.13           |  |
| Downstream | \$237,746       | \$10,243        | \$1,020,219        | \$17,523           | 43.44%    | 0.85           |  |
| Corporate  | \$96            | \$(425)         | \$362              | \$(209)            |           |                |  |
| Shell      | \