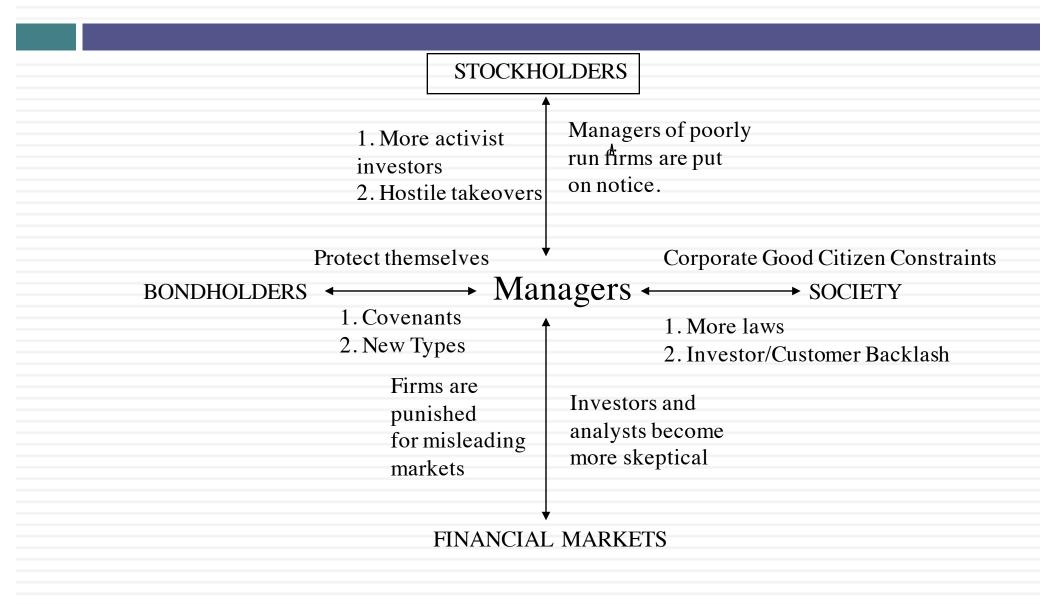

| 2014  | Non-Executive Director                                                  |  |
| Peter van Driel    |     |       | Vice President - Investor Relations, Europe                             |  |

When traditional corporate financial theory breaks down, the solution is:

- 10
- To choose a different mechanism for corporate governance, i.e, assign the responsibility for monitoring managers to someone other than stockholders.
- To choose a different objective for the firm.
- To maximize stock price, but reduce the potential for conflict and breakdown:
  - Making managers (decision makers) and employees into stockholders
  - Protect lenders from expropriation
  - By providing information honestly and promptly to financial markets
  - Minimize social costs

#### A Market Based Solution



#### Application Test: Who owns/runs your firm?

- Who are the top stockholders in your firm?
- What are the potential conflicts of interests that you see emerging from this stockholding structure?



#### Who owns your equity? Shell's top stockholders in 2016 – Class A

| RDSA LN GBp XD ↓<br>At 8:39 d Vo