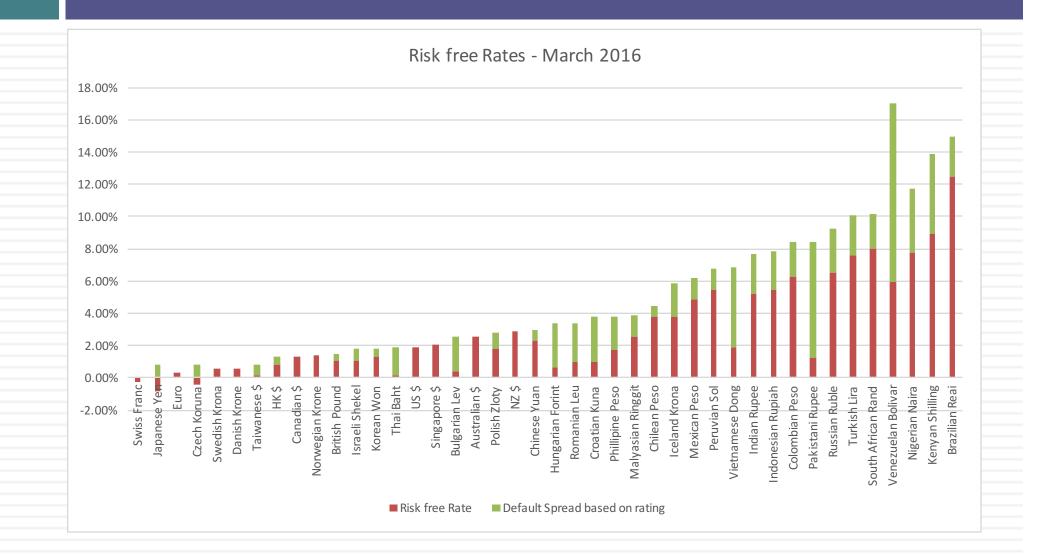

e.
  - With Euros, you can use the German 10-year Euro bond rate as the risk free rate.
- If you can find a government bond rate in that currency, but that government is not viewed as default free, you have to adjust that rate to get to a risk free rate.
  - The Nigerian Government has a 10-year Naira denominated bond with an interest rate of 11.75%.
  - The Nigerian Government has a local currency sovereign rating of Ba3 and the default spread on that rating is 3.99%.
  - Nigerian Naira Risk free rate = 11.75% 3.99% = 7.76%
- If you cannot find long term bonds denominated in the currency, you can use a synthetic risk free rate = expected inflation in that currency + expected real interest rate, with the US TIPs rate standing in for the latter.

## Risk free rates by currency: March 2016



27

#### But the risk free rate is "too low"



## II. The Equity Risk Premium



# Country Risk: Look at a country's bond rating and default spreads as a start

- In this approach, the country equity risk premium is set equal to the default spread for the country, estimated in one of three ways:
  - The default spread on a dollar denominated bond issued by the country. (In January 2016, that spread was 5.08% for the Brazilian \$ bond)
  - The sovereign CDS spread for the country. In January 2016, the ten year CDS spread for Brazil was 5.19%.
  - The default spread based on the local currency rating for the country. Brazil's sovereign local currency rating is Baa3 and the default spread for a Baa2 rated sovereign was about 2.44% in January 2016.
- Many analysts add this default spread to