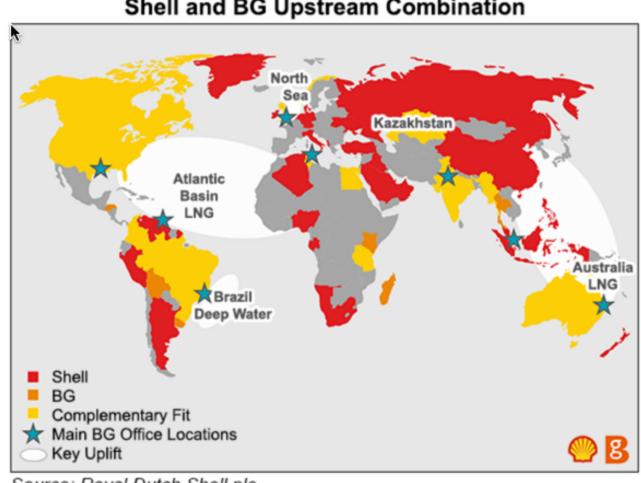

cts, the competition it will face and the quality of its management team.
- <u>Macro uncertainty</u> reflects the reality that your firm's fortunes can be affected by changes in the macro economic environment.

#### Discrete versus continuous uncertainty

- <u>Discrete risk</u>: Risks that lie dormant for periods but show up at points in time. (Examples: A drug working its way through the FDA pipeline may fail at some stage of the approval process or a company in Venezuela may be nationalized)
- <u>Continuous risk</u>: Risks changes in interest rates or economic growth occur continuously and affect value as they happen.

#### Your biggest driver (and no surprise) is..



Revenue — Oil price

18

# Though you do have some power to alter your income..



## The geography of your reserves..



#### Shell and BG Upstream Combination

Source: Royal Dutch Shell plc

## Your secondary driver..

#### PRS Composite Risk Scores by Country July 2015



#### A Risk Template



For a private business

#### Risk and Discount Rates: The Models



## Inputs required to use the CAPM -

- The capital asset pricing model yields the following expected return:
  - Expected Return = Riskfree Rate+ Beta \* (Expected Return on the Market Portfolio - Riskfree Rate)
- □ To use the model we need three inputs:
  - a. The current risk-free rate
  - The expected market risk premium (the premium expected for investing in risky assets (market portfolio) over the riskless asset)
  - c. The beta of the asset being analyzed.

#### I. A Riskfree Rate

- On a riskfree asset, the actual return is equal to the e