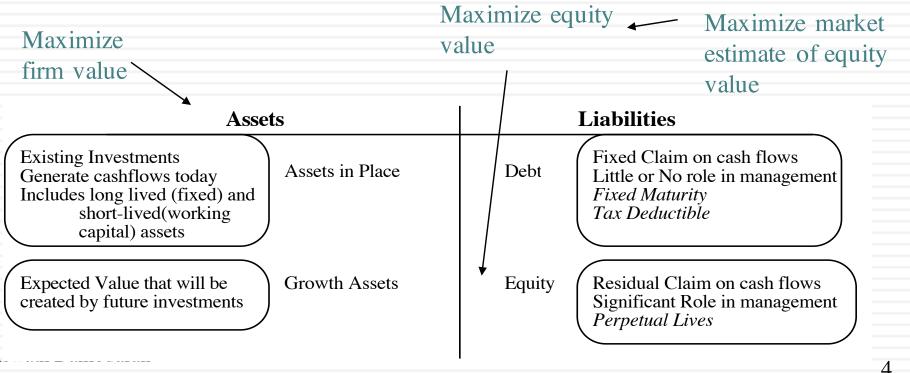

#### The Objective in Decision Making

- In traditional corporate finance, the objective in decision making is to maximize the value of the firm.
- A narrower objective is to maximize stockholder wealth. When the stock is traded and markets are viewed to be efficient, the objective is to maximize the stock price.

#### The Classical Objective Function

5