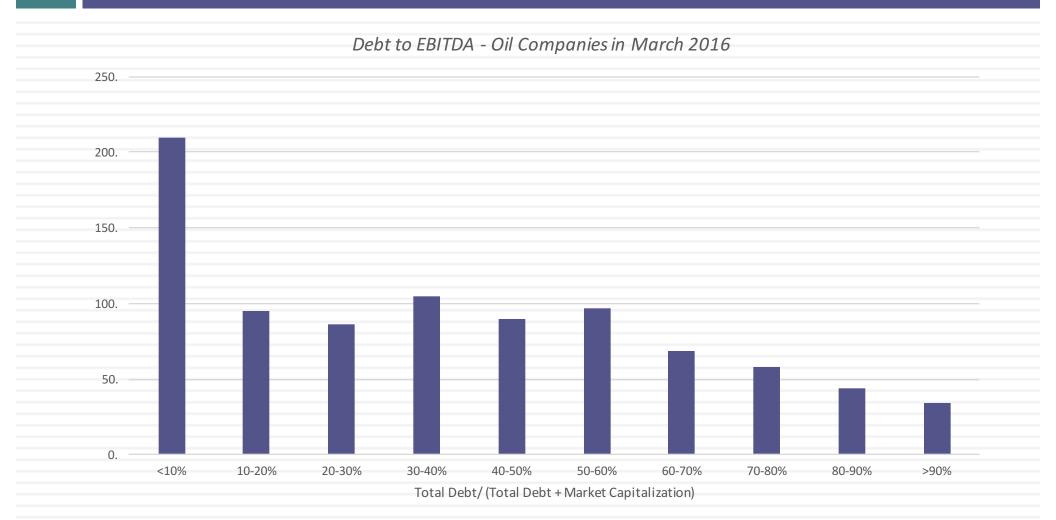

20%        | 1.1859 | 11.80%  | Aaa/AAA     | 2.75%            | 25.00%   | 2.06%  | 9.85%  |
| 30%        | 1.3197 | 12.90%  | Aa2/AA      | 3.00%            | 25.00%   | 2.25%  | 9.71%  |
| 40%        | 1.4980 | 14.37%  | A3/A-       | 3.75%            | 25.00%   | 2.81%  | 9.75%  |
| 50%        | 1.7477 | 16.44%  | Caa/CCC     | 11.00%           | 25.00%   | 8.25%  | 12.34% |
| 60%        | 2.2768 | 20.81%  | C2/C        | 18.00%           | 14.68%   | 15.36% | 17.54% |
| 70%        | 3.0358 | 27.08%  | C2/C        | 18.00%           | 12.58%   | 15.74% | 19.14% |
| 80%        | 4.5537 | 39.61%  | C2/C        | 18.00%           | 11.01%   | 16.02% | 20.74% |
| 90%        | 9.1073 | 77.23%  | C2/C        | 18.00%           | 9.79%    | 16.24% | 22.34% |

# Debt Ratios across the Sector



# And a more immediate measure of the danger from debt



# Debt Ratios with your peer groups..

| Company Name                            | Market Cap (in<br>US \$) | Total Debt incl leases<br>(in US \$) | Book Debt to<br>capital ratio | Market Debt to capital ratio | Book Debt to<br>Equity Ratio | Market Debt to<br>Equity ratio | Debt/EBIT<br>DA |
|-----------------------------------------|--------------------------|--------------------------------------|-------------------------------|------------------------------|------------------------------|--------------------------------|-----------------|
| Exxon Mobil Corporation (NYSE:XOM)      | \$325,167.20             | \$39,970.38                          | 18.44%                        | 10.95%                       | 22.60%