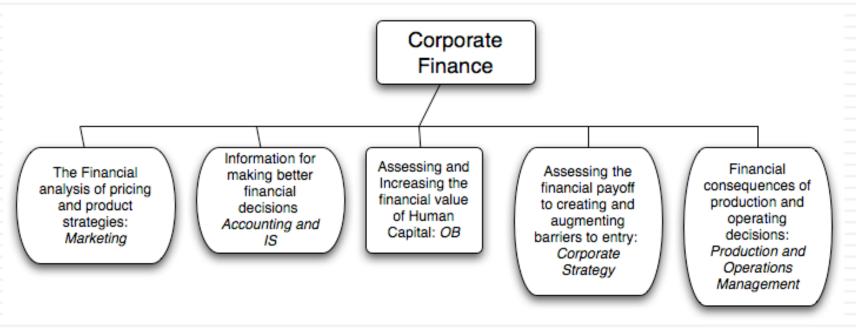

### What is corporate finance?

- Every decision that a business makes has financial implications, and any decision which affects the finances of a business is a corporate finance decision.
- Defined broadly, everything that a business does fits under the rubric of corporate finance.

#### **First Principles** Corporate Finance: The Big Picture The hurdle rate The return How you How much should reflect should relfect The right choose to The cash you the magnitude the riskiness of kind of return cash to optimal can return the investment and the timing of debt the owners will mix of debt depends and the mix of the cashflows as matches depend and equity upon current well as all side debt and equity the tenor of whether they & potential maximizes used to fund it. effects. your assets prefer firm value investment dividends or opportunities buybacks The Investment Decision The Dividend Decision The Financing Decision Invest in assets that earn a If you cannot find investments Find the right kind of debt return greater than the that make your minimum for your firm and the right minimum acceptable hurdle acceptable rate, return the cash mix of debt and equity to to owners of your business rate fund your operations Maximize the value of the business (firm)