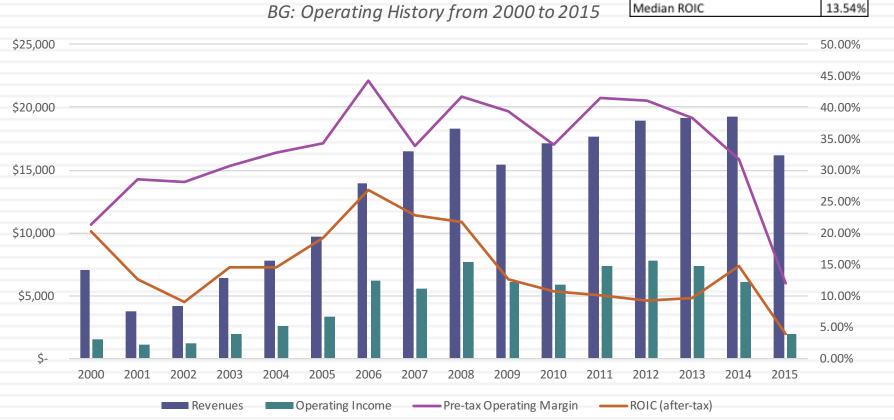

| 92.4            | 1978.3         |    |
|                                   | Australia<br>mmbbl | Africa<br>mmbbl | Asia<br>mmbbl | North America<br>and the<br>Caribbean<br>mmbbl | South<br>America<br>mmbbl | Europe<br>mmbbl | Total<br>mmbbl |    |

# Estimating a cost of capital for this asset acquisition

In estimating a 'hurdle rate' to use in assessing this acquisition, what should you use as

The risk free rate?

The beta for the investment (risk)?

The equity risk premium?

The debt mix?

# Cost of capital for the BG acquisition



56

## **Expected Cashflows at BG**

A press release for the company reported that the company generated operating \$1,921 million (down from \$6.155 million in 2014) on revenues of \$16,148 million (down from \$19.2 billion in 2014).



1.65%

33.98%

Operating Income Growth (CAGR)

Median Operating Margin

# Valuing BG

|                           | BG re        |             | vill grow at<br>tling into s |             | •          | ext 5 years<br>a year. | , before       |                     |
|---------------------------|--------------|-------------|------------------------------|-------------|------------|------------------------|----------------|---------------------|
|                           | Base Year    | 1           | 2                            | 3           | 4          | 5                      | Terminal Year  | Over time,          |
| Revenues                  | \$ 16,148    | \$ 17,069   | \$ 18,042                    | \$ 19,071   | \$ 20,159  | \$ 21,309              | \$ 21,735      | operating