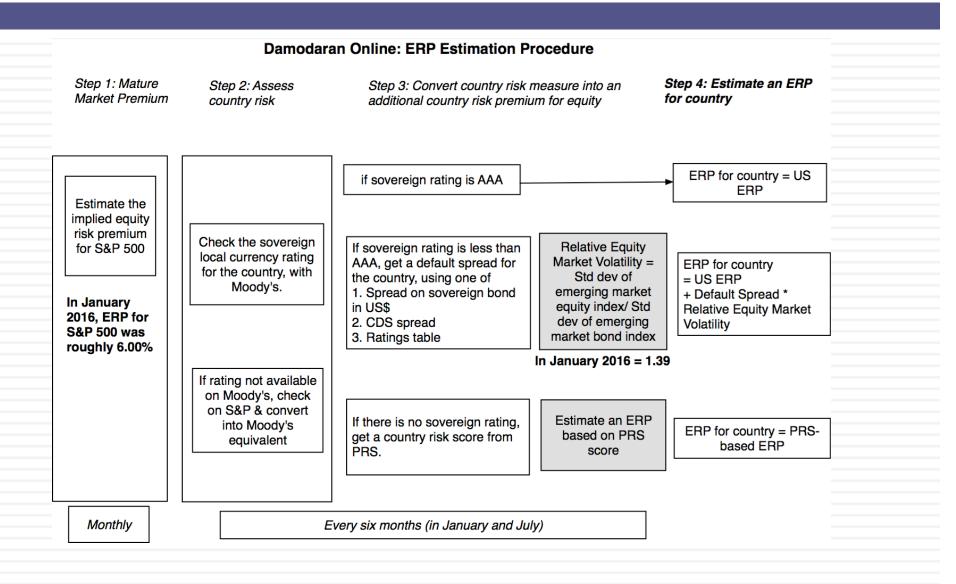

default spread for the country, estimated in one of three ways:
  - The default spread on a dollar denominated bond issued by the country. (In January 2016, that spread was 5.08% for the Brazilian \$ bond)
  - The sovereign CDS spread for the country. In January 2016, the ten year CDS spread for Brazil was 5.19%.
  - The default spread based on the local currency rating for the country. Brazil's sovereign local currency rating is Baa3 and the default spread for a Baa2 rated sovereign was about 2.44% in January 2016.
- Many analysts add this default spread to the US risk premium to come up with a risk premium for a country. This would yield a risk premium of 8.44% for Brazil, if we use 6.40% as the US risk premium and the default spread based on the rating.

#### Beyond the default spread



# ERP : Jan 2016

| Andorra     | 9.28%  | 3.28%  | Jersey (States of) | 6.59% | 0.59% |
|-------------|--------|--------|--------------------|-------|-------|
| Austria     | 6.00%  | 0.00%  | Liechtenstein      | 6.00% | 0.00% |
| Belgium     | 6.90%  | 0.90%  | Luxembourg         | 6.00% | 0.00% |
| Cyprus      | 12.71% | 6.71%  | Malta              | 7.79% | 1.79% |
| Denmark     | 6.00%  | 0.00%  | Netherlands        | 6.00% | 0.00% |
| Finland     | 6.00%  | 0.00%  | Norway             | 6.00% | 0.00% |
| France      | 6.74%  | 0.74%  | Portugal           | 9.72% | 3.72% |
| Germany     | 6.00%  | 0.00%  | Spain              | 8.84% | 2.84% |
| Greece      | 20.90% | 14.90% | Sweden             | 6.00% | 0.00% |
| Guernsey    | 6.59%  | 0.59%  | Switzerland        | 6.00% | 0.00% |