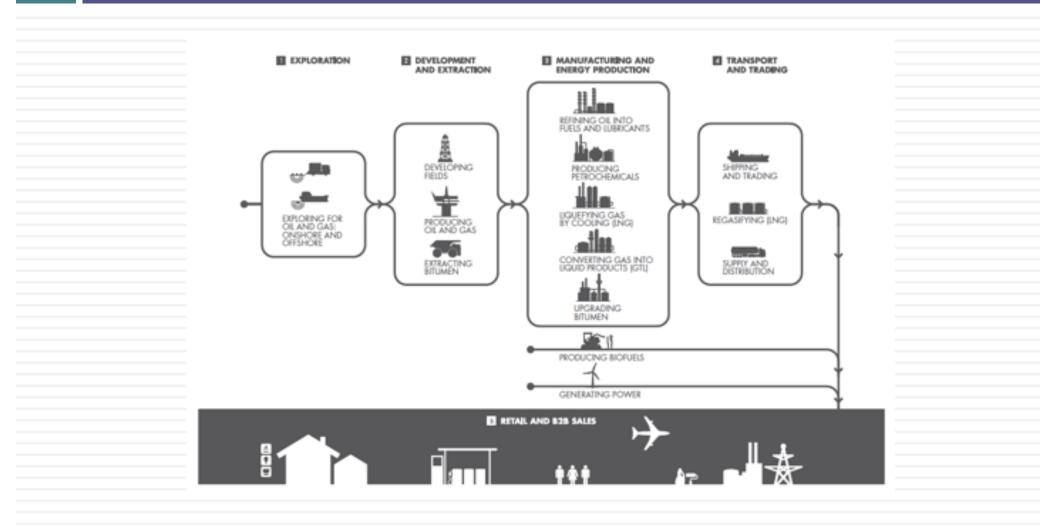

| Royal Dutch Shell     | 454326               | 100.00%    | 8.26%  |
|                       |                      |            |        |

# Implications for Investing

<u>Implication 1</u>: A Shell investment in Canada, in any given business or currency, will require a lower cost of equity than an equivalent investment in Nigeria or Brazil.
 <u>Implication 2</u>: Given the divergence of ERP within the Middle East and Asia, an investment in Oman is safer than an investment in Brunei or Iraq.
 <u>Implication 3</u>: The ERP in some parts of the world that

Shell operates in can change dramatically overnight.

#### Estimating Beta: The Regression Approach



#### And another regression...



### And yet another one..



37

# **Determinants of Betas**



# Breaking down the Oil Business



# Bottom up beta for Shell..

Shell classifies its business into upstream (exploration and development) and downstream.

|            | Revenues (2015) | Earnings (2015) | Revenues (2013-15) | Earnings (2013-15) | % of firm | Unlevered Beta |  |
|------------|-----------------|-----------------|--------------------|--------------------|-----------|----------------|--|
| Upstream   | \$53,927        | \$(5,663)       | \$239,125          | \$22 <i>,</i> 816  | 56.56%    | 1.13           |  |
| Downstream | \$237,746       | \$10,243        | \$1,020,219        | \$17,523           | 43.44%    | 0.85           |  |
| Corporate  | \$96            | \$(425)         | \$362              | \$(209)            |           |                |  |
| Shell      | \$291,769       | \$4,155         | \