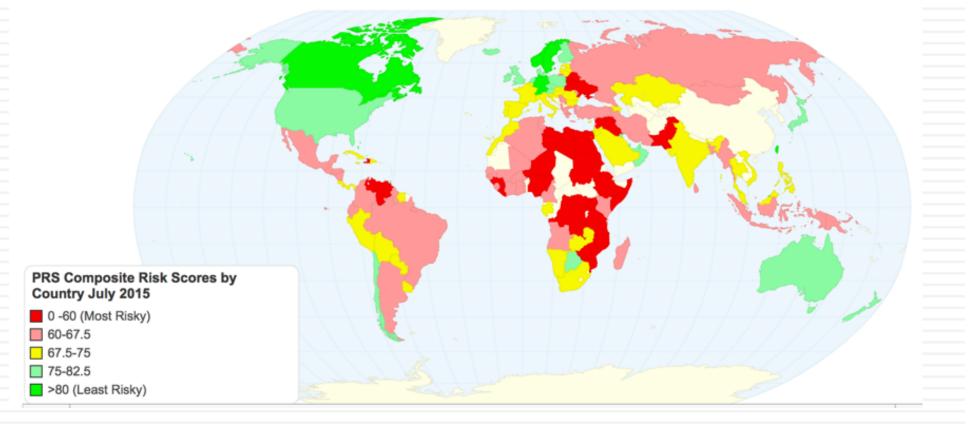

affected by changes in the macro economic environment.

#### Discrete versus continuous uncertainty

- <u>Discrete risk</u>: Risks that lie dormant for periods but show up at points in time. (Examples: A drug working its way through the FDA pipeline may fail at some stage of the approval process or a company in Venezuela may be nationalized)
- <u>Continuous risk</u>: Risks changes in interest rates or economic growth occur continuously and affect value as they happen.

#### Your biggest driver (and no surprise) is..



Revenue — Oil price

18

# Though you do have some power to alter your income..



## The geography of your reserves..



#### Shell and BG Upstream Combination

Source: Royal Dutch Shell plc

## Your secondary driver..

#### PRS Composite Risk Scores by Country July 2015



#### A Risk Template



For a private business

#### Risk and Discount Rates: The Models



## Inputs required to use the CAPM -

- The capital asset pricing model yields the following expected return:
  - Expected Return = Riskfree Rate+ Beta \* (Expected Return on the Market Portfolio - Riskfree Rate)
- □ To use the model we need three inputs:
  - a. The current risk-free rate
  - The expected market risk premium (the premium expected for investing in risky assets (market portfolio) over the riskless asset)
  - c. The beta of the asset being analyzed.

#### I. A Riskfree Rate

- On a riskfree asset, the actual return is equal to the expected return. Therefore, there is no variance around the expected return.
- For an investment to be riskfree, then, it has to have
  - No default risk