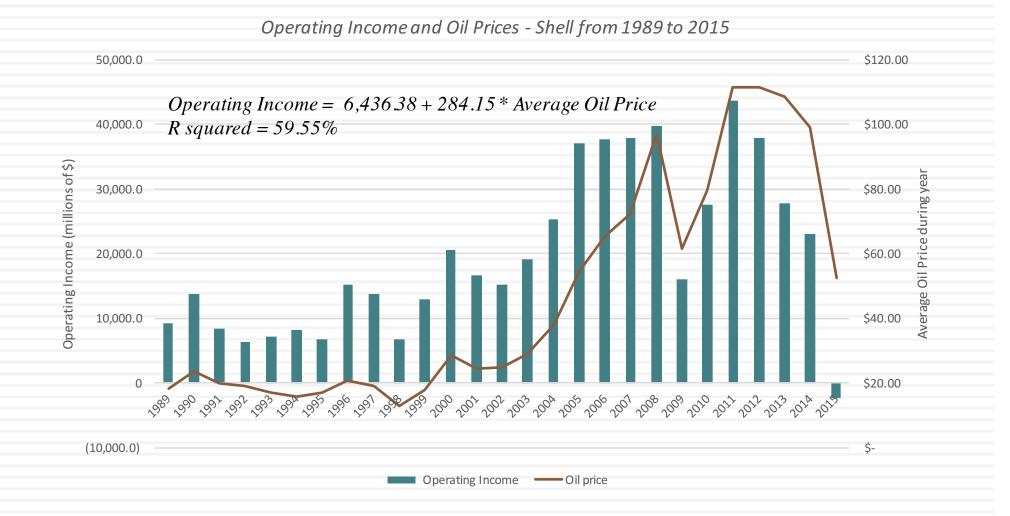

the potential market for a firm's products, the competition it will face and the quality of its management team.
- <u>Macro uncertainty</u> reflects the reality that your firm's fortunes can be affected by changes in the macro economic environment.

#### Discrete versus continuous uncertainty

- <u>Discrete risk</u>: Risks that lie dormant for periods but show up at points in time. (Examples: A drug working its way through the FDA pipeline may fail at some stage of the approval process or a company in Venezuela may be nationalized)
- <u>Continuous risk</u>: Risks changes in interest rates or economic growth occur continuously and affect value as they happen.

#### Your biggest driver (and no surprise) is..



Revenue — Oil price

18

# Though you do have some power to alter your income..



## The geography of your reserves..



#### Shell and BG Upstream Combination

Source: Royal Dutch Shell plc

## Your secondary driver..

#### PRS Composite Risk Scores by Country July 2015



#### A Risk Template



For a private business

#### Risk and Discount Rates: The Models



## Inputs required to use the CAPM -

- The capital asset pricing model yields the following expected return:
  - Expected Return = Riskfree Rate+ Beta \* (Expected Return on the Market Portfolio - Riskfree Rate)
- □ To use the model we need three inputs:
  - a. The current risk-free rate
  - The expected market risk premium (the premium expected for investing in risky assets (market portfolio) over the riskless asset)
  - c. The beta of the asset being analyzed.

#### I. A Riskfree Rate

- On a riskfree ass