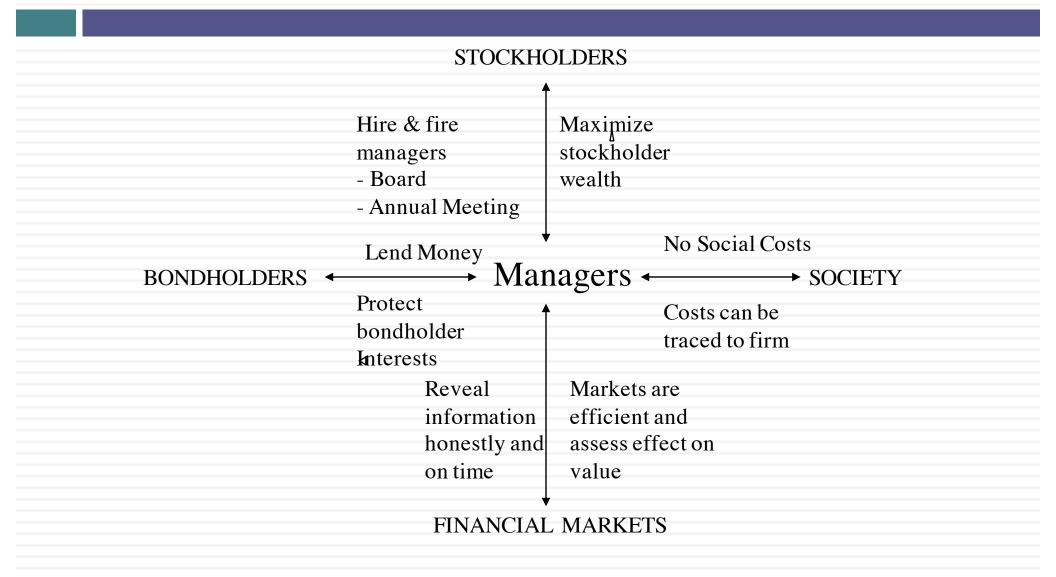

#### The Objective in Decision Making

- In traditional corporate finance, the objective in decision making is to maximize the value of the firm.
- A narrower objective is to maximize stockholder wealth. When the stock is traded and markets are viewed to be efficient, the objective is to maximize the stock price.

#### The Classical Objective Function

5