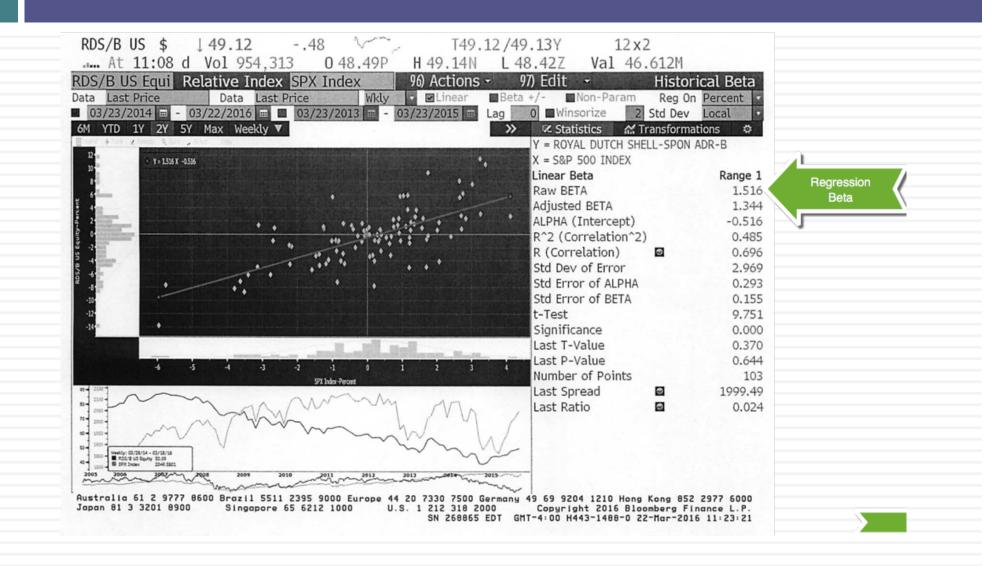

| Rest of Latin America | 576                  | 0.13%      | 10.78% |
| Royal Dutch Shell     | 454326               | 100.00%    | 8.26%  |
|                       |                      |            |        |

# Implications for Investing

<u>Implication 1</u>: A Shell investment in Canada, in any given business or currency, will require a lower cost of equity than an equivalent investment in Nigeria or Brazil.
 <u>Implication 2</u>: Given the divergence of ERP within the Middle East and Asia, an investment in Oman is safer than an investment in Brunei or Iraq.
 <u>Implication 3</u>: The ERP in some parts of the world that

Shell operates in can change dramatically overnight.

#### Estimating Beta: The Regression Approach



#### And another regression...



### And yet another one..



37

# **Determinants of Betas**



# Breaking down the Oil Business



# Bottom up beta for Shell..

Shell classifies its business into upstream (exploration and development) and downstream.

|            | Revenues (2015) | Earnings (2015) | Revenues (2013-15) | Earnings (2013-15) | % of firm | Unlevered Beta |  |
|------------|-----------------|-----------------|--------------------|--------------------|-----------|----------------|--|
| Upstream   | \$53,927        | \$(5,663)       | \$239,125          | \$22 <i>,</i> 816  | 56.56%    | 1.13           |  |
| Downstream | \$237,746       | \$10,243        | \$1,020,219        | \$17,523           | 43.44%    | 0.85           |  |
| Corporate  | \$96            | \$(425)         | \$362              | \$(209)            |           |