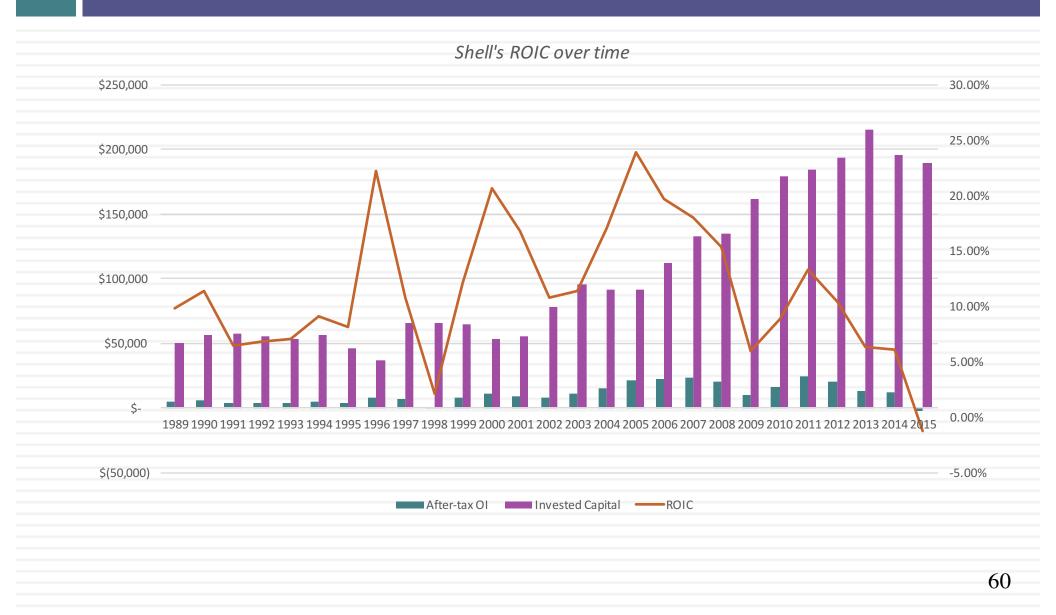

|                |                     |
| Value per share           | \$ 13.82     |             |                              |             |            |                        |                |                     |

# Valuing Synergy

- Assume that \$47 billion is a fair stand-alone value for BG.
   The premium paid on the acquisition was approximately \$23 billion and one reason provided was synergy.
- What is the synergy that you see in this deal and where would you expect it to show up on the consolidated entity's financials?
- a) Higher cash flows today (cost cutting)
- b) Higher growth in the future (from reserves)
- c) Lower risk (from ?)
- d) Something else
- □ How would you value this synergy?

# A tangent: How do Shell's existing

# investments measure up?



# The Oil Sector: ROIC vs Cost of Capital



61

# Relative to your peer group..

| Company Name                                               | ROIC    | Cost of capital in US\$ | ROIC - Cost of Capital |
|------------------------------------------------------------|---------|-------------------------|------------------------|
| Exxon Mobil Corporation (NYSE:XOM)                         | 7.38%   | 9.94%                   | -2.56%                 |
| PetroChina Co. Ltd. (SEHK:857)                             | 2.74%   | 11.07%                  | -8.33%                 |
| Chevron Corporation (NYSE:CVX)                             | 0.55%   | 9.69%                   | -9.14%                 |
| Royal Dutch Shell plc (ENXTAM:RDSA)                        | 0.67%   | 9.91%