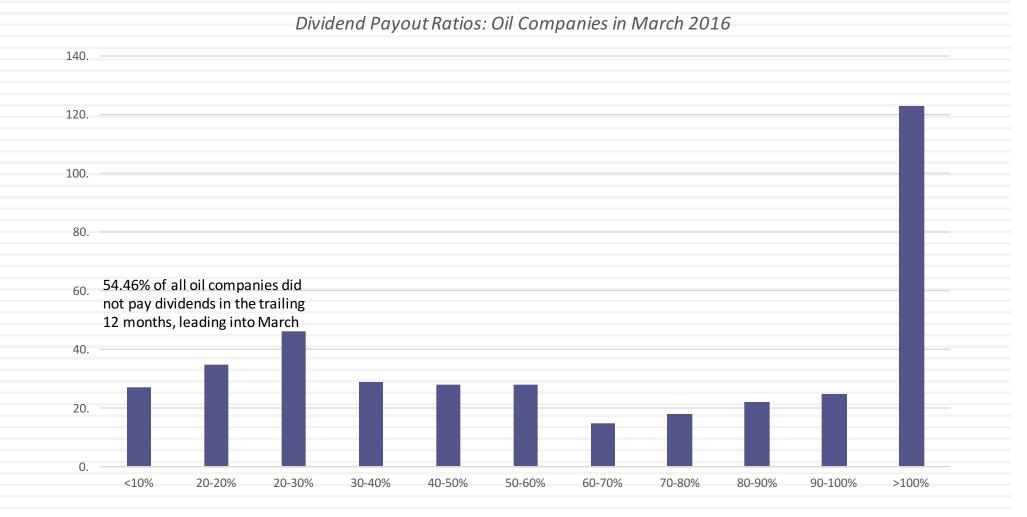

|            | \$671      | \$609     |
| Capital Expenditure               | \$(22,922) | \$(24,576) | \$(35,065) | \$(26,516) | \$(26,940) | \$(26,301) | \$(32,576) | \$(39,975) | \$(31,676) | \$(26,131 |
| - Change in WC                    | \$4,052    | \$6,206    | \$(7,935)  | \$2,331    | \$5,929    | \$6,471    | \$(3,391)  | \$(2,988)  | \$(6,405)  | \$(5,521  |
| - *(Debt repaid - Debt<br>issued) | \$(2,106)  | \$(1,314)  | \$(4,826)  | \$(10,701) | \$(9,256)  | \$7,124    | \$17       | \$(5,395)  | \$(357)    | \$(14,891 |
| FCFE                              | \$12,985   | \$14,426   | \$17,055   | \$6,995    | \$9,202    | \$2,643    | \$11,028   | \$878      | \$7,827    | \$13,60   |

#### Shell: Cash Returned vs FCFE



#### The Oil Sector: Dividend Payout Ratios



### Dividends across the peer group..

| Company Name                                               | Payout ratio | Dividend Yield | Trailing Net Income | Dividends   | FCFE                 | Dividends + Buybacks |  |
|------------------------------------------------------------|--------------|----------------|---------------------|-------------|----------------------|----------------------|--|
| Exxon Mobil Corporation (NYSE:XOM)                         | 59.98%       | 3.68%          | \$19,940.00         | \$11,960.00 | \$3,589.00           | \$18,563.00          |  |
| PetroChina Co. Ltd. (SEHK:857)                             | 65.86%       | 1.95%          | \$6,564.00          | \$4,323.20  | -\$1,785.75          | \$4,323.20           |  |
| Chevron Corporation (NYSE:CVX)