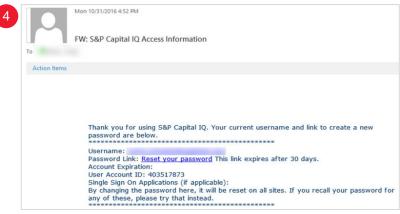

#### 4: Reset your password

You will receive an email with the headline "S&P Capital IQ Access Information." Within the email, click the link "Reset your password."