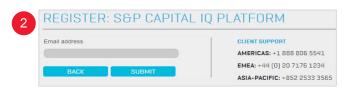

#### 2: Submit your email

Enter your email address, then click "Submit." Be sure to use your company's domain.