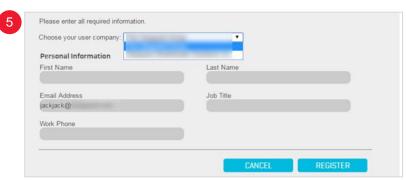

## 5: Update personal info

Once you reset your password, you will be prompted to update your personal information. When finished, click "Register."