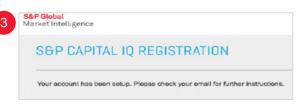

#### 3: Check your email

You will be directed to a page that tells you to check your email to continue setting up your account.