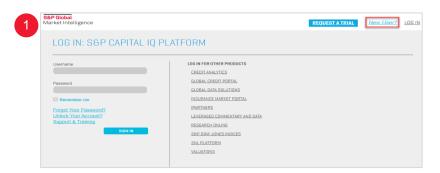

opular Functions, and Popular Topics to browse at your convenience.

#### Around-the-clock support for your around-the-clock schedule

Nothing satisfies us more than helping you complete a project or meet a deadline, no matter what time it is. Our support team has extensive training on the product suite, capital markets and industry-specific workflows, and is available 24x7x365 to help troubleshoot and execute a wide range of complex, time-sensitive tasks. From converting Excel models to run on S&P Capital IQ platform formulas to providing training on the PresCenter application, our support team is here to help you solve your toughest challenges and develop actionable solutions.



# How to Register as a New User

#### 1: Access the platform

Visit: www.capitaliq.com Click on "New User?"



#### 2: Submit your email

Enter your email address, then click "Submit." Be sure to use your company's domain.



#### 3: Check your email

You will be directed to a page that tells you to check your email to continue setting up your account.



#### 4: Reset your password

You will receive an email with the headline "S&P Capital IQ Access Information." Within the email, click the link "Reset your password."



## 5: Update personal info

Once you reset your password, you will be prompted to update your personal information. When finished, click "Register."



## 6: Self-identification

To complete the registration process, log in to the S&P Capital IQ platform (http://www.capitaliq.com) using your new credentials. You will be taken to a self-identification page where you will fill out