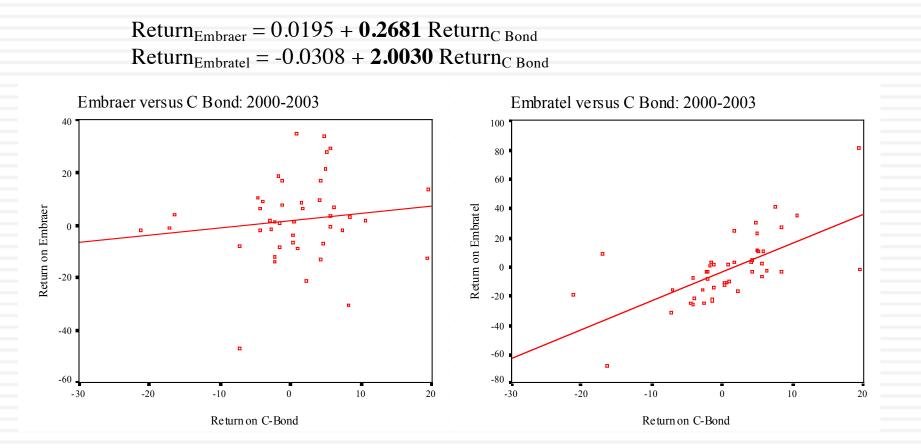

ctor "λ" measures the relative exposure of a firm to country risk. One simplistic solution would be to do the following:

 $\lambda$  = % of revenues domestically<sub>firm</sub>/% of revenues domestically<sub>average firm</sub>

 Consider two firms – Tata Motors and Tata Consulting Services, both Indian companies. In 2008-09, Tata Motors got about 91.37% of its revenues in India and TCS got 7.62%. The average Indian firm gets about 80% of its revenues in India:

$$\lambda$$
 <sub>Tata Motors</sub>= 91%/80% = 1.14

 $\lambda_{TCS}$ = 7.62%/80% = 0.09

#### There are two implications

- A company's risk exposure is determined by where it does business and not by where it is incorporated.
- Firms might be able to actively manage their country risk exposures

#### A Price/Return based Lambda



Aswath Damodaran

### Estimating a US Dollar Cost of Equity for Embraer - September 2004

- Assume that the beta for Embraer is 1.07, and that the US \$ riskfree rate used is 4%. Also assume that the risk premium for the US is 5% and the country risk premium for Brazil is 7.89%. Finally, assume that Embraer gets 3% of its revenues in Brazil & the rest in the US.
- □ There are five estimates of \$ cost of equity for Embraer:
  - Approach 1: Constant exposure to CRP, Location CRP
    - E(Return) = 4% + 1.07 (5%) + 7.89% = 17.24%
  - Approach 2: Constant exposure to CRP, Operation CRP
    - E(Return) = 4% + 1.07 (5%) + (0.03\*7.89% +0.97\*0%)= 9.59%
  - Approach 3: Beta exposure to CRP, Location CRP
    - E(Return) = 4% + 1.07 (5% + 7.89%)= 17.79%
  - Approach 4: Beta exposure to CRP, Opera