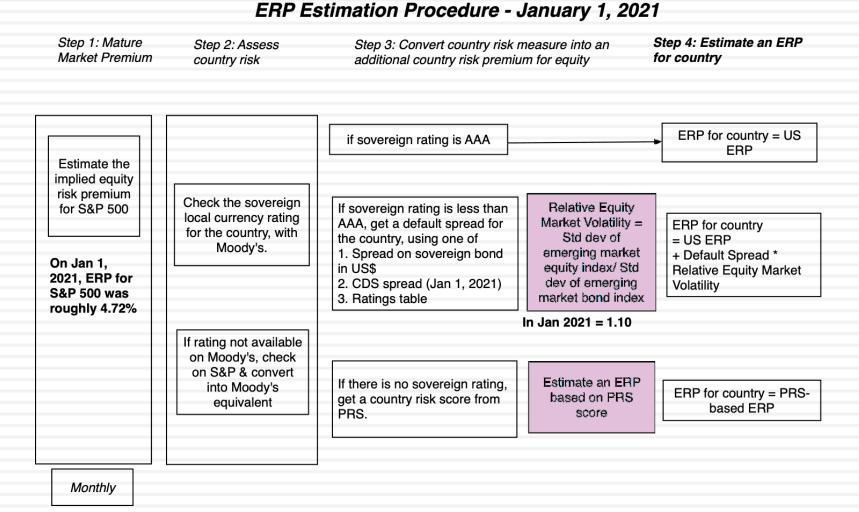

### The simplest way of estimating an additional country risk premium: The country default spread

- <u>Default spread for country</u>: In this approach, the country equity risk premium is set equal to the default spread for the country, estimated in one of three ways:
  - The default spread on a dollar denominated bond issued by the country. (In January 2021, that spread was % for the Brazilian \$ bond) was 2.05%.
  - The sovereign CDS spread for the country. In January 2021, the ten-year CDS spread for Brazil, adjusted for the US CDS, was 1.92%.
  - The default spread based on the local currency rating for the country. Brazil's sovereign local currency rating is Ba2 and the default spread for a Ba2 rated sovereign was about 2.65% in January 2021.
- Add the default spread to a "mature" market premium: This default spread is added on to the mature market premium to arrive at the total equity risk premium for Brazil, assuming a mature market premium of 4.72%.
  - Country Risk Premium for Brazil = 2.65%
  - **Total ERP for Brazil = 4.72% + 2.65% = 7.37%**

### An equity volatility based approach to estimating the country total ERP

- This approach draws on the standard deviation of two equity markets, the emerging market in question and a base market (usually the US). The total equity risk premium for the emerging market is then written as:
  - **Total equity risk premium = Risk Premium**<sub>US</sub>\*  $\sigma_{Country Equity} / \sigma_{US Equity}$
- The country equity risk premium is based upon the volatility of the market in question relative to U.S market.
  - Assume that the equity risk premium for the US is 4.72%.
  - Assume that the standard deviation in the Bovespa (Brazilian equity) is 30% and that the standard deviation for the S&P 500 (US equity) is 18%.
  - Total Equity Risk Premium for Brazil = 4.72% (30%/18%) = 7.89%
  - Country equity risk premium for Brazil = 7.89% 4.72% = 3.17%

## A melded approach to estimating the additional country risk premium

- Country ratings measure default risk. While default risk premiums and equity risk premiums are highly correlated, one would expect equity spreads to be higher than debt spreads.
- Another is to multiply the bond default spread by the relative volatility of stock and bond prices in that market. Using this approach for Brazil in January 2021, you would get:
  - Country Equity risk premium = Default spread on country bond\*  $\sigma_{Country}$ Equity /  $\sigma_{Country Bond}$ 
    - Standard Deviation in Bovespa (Equity) = 30%
    - Standard Deviation in Brazil government bond = 20%
    - Default spread for Brazil= 2.65%
  - Brazil Country Risk Premium = 2.65% (30%/20%) = 3.98%
  - Brazil Total ERP = Mature Market Premium + CRP = 4.72% + 3.98% = 8.70%

### A Template for Estimating the ERP

Aswath Damodaran

| 2021  |
|-------|
| Jan 2 |
| •••   |
| ERP   |

| _                    |         |            |        |        |          |              |                        |     |          |    |                                        |
|----------------------|---------|------------|--------|--------|----------|--------------|------------------------|-----|----------|----|----------------------------------------|
|                      | Andor   | ra         | Caal   | 7.26%  | 11.98%   | Ita          | ily                    | B   | aa3      | 2. | 13%                                    |
|                      | Austria | a          | Aal    | 0.38%  | 5.10%    | Je           | rsey                   | A   | aa       | 0. | 00%                                    |
|                      | Belgiu  | m          | Aa3    | 0.59%  |          | +            | echtenstein            | -   | aa       | -  | 00%                                    |
| Jan 2021             | Cyprus  |            | Ba2    | 2.91%  |          | +            | ixembourg              |     | aa       | _  | 00%                                    |
| Õ                    | Denma   |            | Aaa    | 0.00%  | -        | -            | alta                   |     | 12       |    | 82%                                    |
| $\tilde{\mathbf{a}}$ |         |            |        |        | -        | -            |                        | -   |          | -  |                                        |
|                      | Finland | -          | Aal    | 0.38%  | -        | -            | etherlands             |     | aa       | -  | 00%                                    |
| 9                    | France  |            | Aa2    | 0.48%  | 5.20%    | N            | orway                  | A   | aa       | 0. | 00%                                    |
|                      | Germa   | ny         | Aaa    | 0.00%  | 4.72%    | Po           | ortugal                | В   | aa3      | 2, | 13%                                    |
|                      | Greece  |            | Ba3    | 3.49%  | 8.21%    | SI           | pain                   | B   | aal      | 1. | 55%                                    |
| ••                   | Guern   | sev        | Aaa    | 0.00%  | 4.72%    | S            | weden                  |     | aa       | 0. | 00%                                    |
| ERP                  | Iceland |            | A2     | 0.82%  |          | -            | witzerland             | -   | aa       | -  | 00%                                    |
| N                    | Ireland | _          | A2     | 0.82%  | -        | -            | irkey                  |     | 32       | -  | 33%                                    |
|                      |         | _          |        |        | -        | -            |                        |     | -        | -  | _                                      |
|                      | Isle of | Man        | Aa3    | 0.59%  | 5.31%    | -            |                        |     | a3       | -  | 59%                                    |
|                      |         |            |        | _      |          | W            | estern Euro            | pe  | -        | 0. | 84%                                    |
| _                    |         |            |        |        | _        |              | P                      |     |          |    |                                        |
| Canada               | _       | Aaa        | 0.009  | 6 4.72 | 96       |              | N                      |     |          |    |                                        |
| United S             | tates   | Aaa        | 0.009  | 6 4.72 | 56       |              | 2                      |     |          |    |                                        |
| North An             | merica  | -          | 0.009  | 6 4.72 | %        | -1           |                        |     |          |    |                                        |
|                      |         |            |        | T      |          | 0            | 1                      |     |          |    |                                        |
| Caribbea             | n       |            | 5.31%  | 10.03  | % VI     | -            | Country                | -   | Rati     | 50 | CRI                                    |
|                      |         |            |        |        | -        | 2            | Angola<br>Benin        | -   | Ca       | -  | 7.26                                   |
| Argenti              | na      | Ca         | 11.62% | 16.34  | %        | 15           | Botswana               |     | A        | -  | 0.82                                   |
| Belize               |         | Caa3       | 9.68%  | 14,40  | %        | -            | Burkina Faso           |     | B        | -  | 5.33                                   |
| Bolivia              | -       | <b>B</b> 2 | 5.33%  | 10.05  | %        | 1            | Cameroon<br>Cape Verde |     | B.       | -  | 5.33                                   |
| Brazil               |         | Ba2        | 2.91%  | 7.63   | <b>%</b> |              | Congo (DR)             |     | Ca       | -  | 7.26                                   |
| Chile                |         | AI-        | 0.68%  | 5.40   | %        |              | Congo (Rep o           | )f) | Ca       |    | 8.72                                   |
| Colomb               | ia      | Baa2       | 1.84%  | 6.56   | 殇        |              | Côte d'Ivoire<br>Egypt |     | Ba<br>B. | _  | 3.49                                   |
| Costa R              | ica     | B2         | 5.33%  | -      | <b>%</b> |              | Ethiopia               |     | B        | -  | 5.33                                   |
| Ecuador              |         | Caa3       | 9.68%  | 14,40  | %        |              | Gabon                  |     | Ca       | -  | 7.26                                   |
| El Salva             | dor     | <b>B</b> 3 | 6.30%  |        |          |              | Ghana<br>Kenya         | _   | B.       | _  | 6.30 <sup>4</sup><br>5.33 <sup>4</sup> |
| Guatem               | ala     | Bal        | 2.42%  | -      |          |              | Mali                   | -   | Ca       |    | 7.26                                   |
| Hondur               |         | Bl         | 4.36%  | -      |          |              | Morocco                |     | Ba       | -  | 2.42                                   |
| Mexico               |         | Baal       | 1.55%  | -      |          |              | Mozambique<br>Namibia  |     | Ca       | -  | 8.72                                   |
| Nicarag              | 113     | B3         | 6.30%  | -      |          |              | Niger                  |     | B        |    | 6.30                                   |
| Panama               |         | Baal       | 1.55%  | -      |          |              | Nigeria                |     | B        | -  | 5.33                                   |
| Paragua              |         | Bal        | 2.42%  | -      |          |              | Rwanda<br>Senegal      |     | Ba<br>Ba | -  | 5.33                                   |
| Peru                 | 2       | A3         | 1.16%  | -      |          | South Africa |                        |     | Ba       |    | 2.91                                   |
|                      | 10      | Caa3       |        |        |          |              | Swaziland              |     | B.       | -  | 6.30                                   |
| Surinan              |         |            | 9.68%  | -      |          |              | Tanzania               |     | B.       |    | 5.33                                   |
| Urugua               | _       | BI         | 4.36%  |        |          |              | Togo<br>Tunisia        |     | B.       | -  | 6.30 <sup>4</sup><br>5.33 <sup>4</sup> |
| Venezu               |         | c          | 19.18% | -      | -        |              | Uganda                 |     | B        | 2  | 5.33                                   |
| Latin Ar             | nerica  | -          | 3.99%  | 8,71   |          |              | Zambia                 |     | C        | 8  | 11.62                                  |
|                      |         |            |        |        |          |              | Africa                 | -   |          | 1  | 4.94                                   |