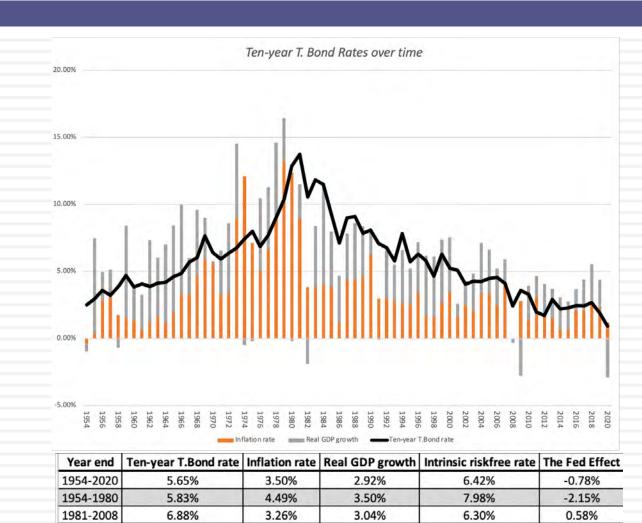

### Some perspective on risk free rates

1.76%

1.74%

3.50%

-1.03%

Aswath Damodaran

2010-2020

2.25%