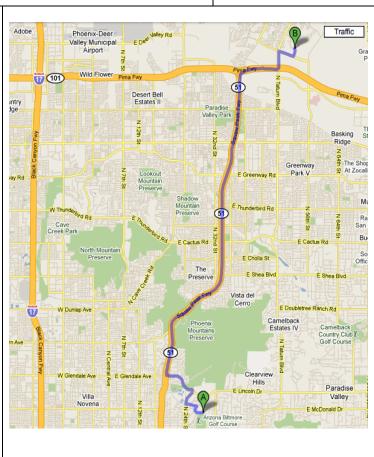

**Marriott Desert Ridge Resort**. To go to the ICIS 2009 hotel from the Biltmore, the ExecuCar sedan costs \$46, which can be shared among 4 people. The trip is 15 miles, and takes 20-25 minutes. The WISE co-chairs will organize transportation to ICIS via the ExecuCar Van Service late on Tuesday afternoon. The rate is \$110 per van, which can be split by up to 10 passengers.