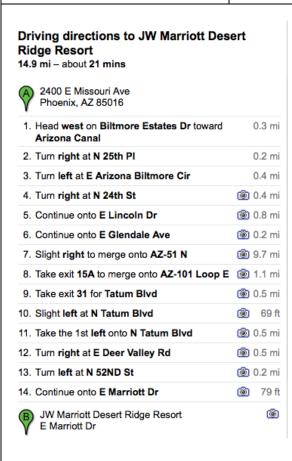

**Marriott Desert Ridge Resort**. To go to the ICIS 2009 hotel from the Biltmore, the ExecuCar sedan costs \$46, which can be shared among 4 people. The trip is 15 miles, and takes 20-25 minutes. The WISE co-chairs will organize transportation to ICIS via the ExecuCar Van Service late on Tuesday afternoon. The rate is \$110 per van, which can be split by up to 10 passengers.